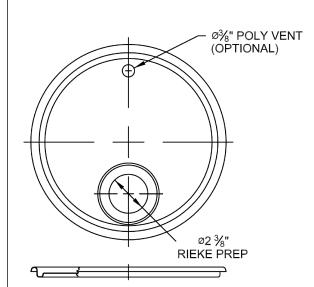

# **COVER GASKETS AVAILABLE**

Flow - in Gasket

G1 - EPDM Tubular Gasket

G2 - Neoprene Tubular Gasket - White

G3 - Neoprene Tubular Gasket - Black

G3Q - Neoprene Tubular Gasket

G6 - SBR Tubular Gasket - Black (small dia)

# **Ring Seal Cover**

# **Screw Cap & Stolz Fitting:**





### Rieke Prep:

## **Drum Fittings:**

#### NOTES:

- 1. Fits all Steel pails 2.5 gallon to 7.0 gallon
- 2. Use with Lever Lock Rings on Page 10

\*AVAILABLE IN MULTIPLE COLOR AND LINING OPTIONS

#### DISCLAIMER

THIS INFORMATION IS PROVIDED AS A GENERAL GUIDE, INCLUDING DIMENSIONS. IT IS THE CUSTOMER'S RESPONSIBILITIES TO SELECT THE PROPER CONTAINER FOR PRODUCT AND APPLICATION COMPATIBILITY.

DISTRIBUTED BY:

ipeline Packaging

REF NO.:

DWG10006

DESCRIPTION:

Ring Seal Cover (UN Rated)