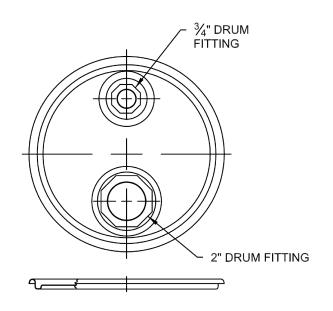

# **COVER GASKETS AVAILABLE**

Flow - in Gasket

G1 - EPDM Tubular Gasket

G2 - Neoprene Tubular Gasket - White

G3 - Neoprene Tubular Gasket - Black

G3Q - Neoprene Tubular Gasket

G6 - SBR Tubular Gasket - Black (small dia)

# **Ring Seal Cover**

# **Screw Cap & Stolz Fitting:**





### Rieke Prep:

## **Drum Fittings:**

#### NOTES:

- 1. Fits all Steel pails 2.5 gallon to 7.0 gallon
- 2. Use with Lever Lock Rings on Page 10

\*AVAILABLE IN MULTIPLE COLOR AND LINING OPTIONS

#### DISCLAIMER

THIS INFORMATION IS PROVIDED AS A GENERAL GUIDE, INCLUDING DIMENSIONS. IT IS THE CUSTOMER'S RESPONSIBILITIES TO SELECT THE PROPER CONTAINER FOR PRODUCT AND APPLICATION COMPATIBILITY.

DISTRIBUTED BY:

ipeline Packaging

REF NO.:

DWG10006

DESCRIPTION:

Ring Seal Cover (UN Rated)