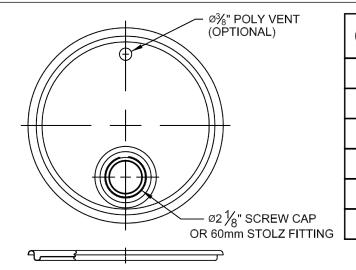

# **COVER GASKETS AVAILABLE**

Flow - in Gasket

G1 - EPDM Tubular Gasket

G2 - Neoprene Tubular Gasket - White

G3 - Neoprene Tubular Gasket - Black

G3Q - Neoprene Tubular Gasket

G6 - SBR Tubular Gasket - Black (small dia)

# **Ring Seal Cover**

# **Screw Cap & Stolz Fitting:**





### Rieke Prep:

## **Drum Fittings:**

#### NOTES:

- 1. Fits all Steel pails 2.5 gallon to 7.0 gallon
- 2. Use with Lever Lock Rings on Page 10

\*AVAILABLE IN MULTIPLE COLOR AND LINING OPTIONS

#### DISCLAIMER

THIS INFORMATION IS PROVIDED AS A GENERAL GUIDE, INCLUDING DIMENSIONS. IT IS THE CUSTOMER'S RESPONSIBILITIES TO SELECT THE PROPER CONTAINER FOR PRODUCT AND APPLICATION COMPATIBILITY.

DISTRIBUTED BY:

ipeline Packaging

REF NO.:

DWG10006

DESCRIPTION:

Ring Seal Cover (UN Rated)