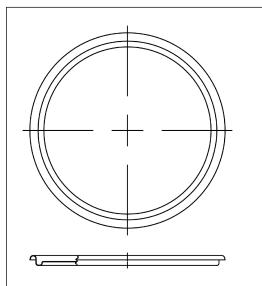

# **Ring Seal Cover**

ipeline Packaging

REF NO.:

DWG10006

DESCRIPTION:

Ring Seal Cover (UN Rated)