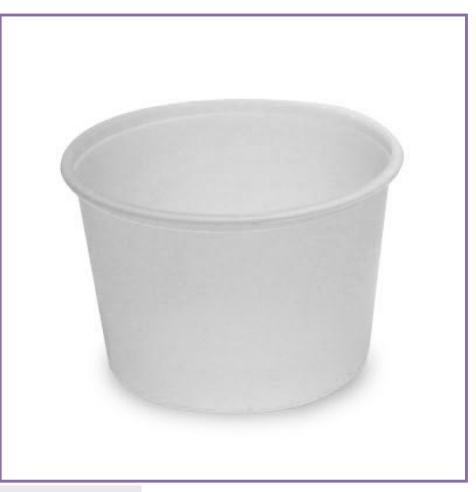

## Specifications

| DIMENSIONS. IT IS THE CUSTOMER'S<br>THE PROPER CONTAINER FOR PROD<br>COMPATIBILITY. | DESCRIPTION:                          | PP Tub |                                   |                      |
|-------------------------------------------------------------------------------------|---------------------------------------|--------|-----------------------------------|----------------------|
| DISCLAIMER<br>THIS INFORMATION IS PROVIDED AS A GENERAL GUIDE, INCLUDING            |                                       |        | )<br>eline Packaging <sup>-</sup> | REF NO.:<br>DWG10434 |
| Cases/Pallet:                                                                       | 20                                    |        |                                   |                      |
| Case Weight:                                                                        | 36 lb                                 |        |                                   |                      |
| Case Count:                                                                         | 1000                                  |        |                                   |                      |
| Print Dimensions:                                                                   | 2 3/8 x 12 5/16" less 3/16" gap<br>in | )      |                                   |                      |
| Decoration:                                                                         | 8 color                               |        |                                   |                      |
| Height:                                                                             | 3.03 in                               |        |                                   |                      |
| Diameter:                                                                           | 4.57 in                               |        |                                   |                      |
| Lid Code:                                                                           | 409                                   |        |                                   |                      |
| Capacity:                                                                           | 16 oz                                 |        |                                   |                      |
|                                                                                     |                                       |        |                                   |                      |