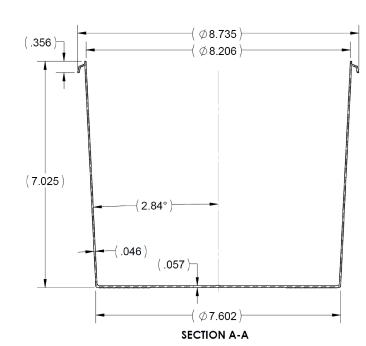

NESTING VIEW

| PART                                  | PART DATA |  |  |
|---------------------------------------|-----------|--|--|
| RESIN FAMILY                          | PP        |  |  |
| RESIN DENSITY<br>(GRAMS/CUBIC IN)     | 14.9      |  |  |
| ESTIMATED WEIGHT<br>(CAD MODEL GRAMS) | 168.8     |  |  |
| VOLUME (CUBIC IN)                     | 338.352   |  |  |
| OVERFLOW<br>CAPACITY(OZ)              | 187.5     |  |  |
| OVERFLOW<br>CAPACITY(CC & ML)         | 5544.57   |  |  |
| PROJECTED AREA<br>(IN SQ.)            | 59.9      |  |  |
|                                       |           |  |  |