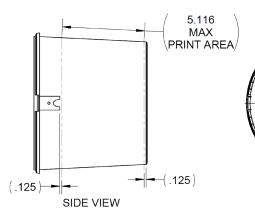

NESTING VIEW

| PART                                  | PART DATA |  |  |
|---------------------------------------|-----------|--|--|
| RESIN FAMILY                          | PP        |  |  |
| RESIN DENSITY<br>(GRAMS/CUBIC IN)     | 14.9      |  |  |
| ESTIMATED WEIGHT<br>(CAD MODEL GRAMS) | 168.8     |  |  |
| VOLUME (CUBIC IN)                     | 338.352   |  |  |
| OVERFLOW<br>CAPACITY(OZ)              | 187.5     |  |  |
| OVERFLOW<br>CAPACITY(CC & ML)         | 5544.57   |  |  |
| PROJECTED AREA<br>(IN SQ.)            | 59.9      |  |  |
|                                       |           |  |  |