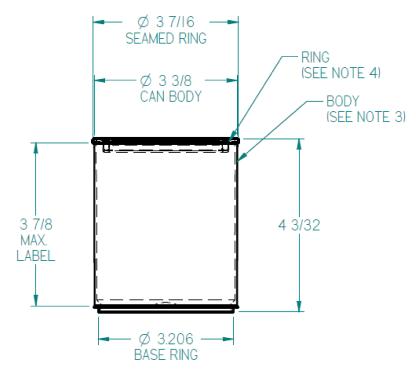

## NOTES:

- I. NOMINAL WEIGHT: 57 GRAMS (BODY & RING) 73.5 GRAMS (BODY, RING & PLUG)
- 2. RATED CAPACITY: 16 FL. OZ. (I.00 US PINT) MAX CAPACITY (CLOSED CAN): 16.8 FL. 0Z. (1.05 US PINT)
- 3. BODY MATERIAL: POLYROPYLENE, MED. DENSITY, BLACK
- 4. RING & PLUG MATERIAL: TIN PLATE, INTERIOR ENAMEL COATED
- 6. ROLLED SEAM 100% LEAK TESTED AT ASSEMBLY.

DWG NO.:

DWG10094

DESCRIPTION:

1 Pint Hybrid Can, 307x400