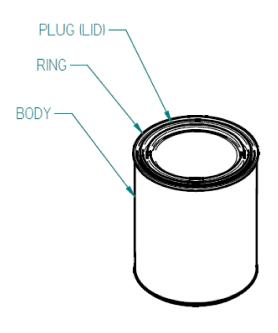

## NOTES:

- I. NOMINAL WEIGHT: 57 GRAMS (BODY & RING) 73.5 GRAMS (BODY, RING & PLUG)
- 2. RATED CAPACITY: 16 FL. OZ. (I.00 US PINT) MAX CAPACITY (CLOSED CAN): 16.8 FL. 0Z. (1.05 US PINT)
- 3. BODY MATERIAL: POLYROPYLENE, MED. DENSITY, BLACK
- 4. RING & PLUG MATERIAL: TIN PLATE, INTERIOR ENAMEL COATED
- 6. ROLLED SEAM 100% LEAK TESTED AT ASSEMBLY.