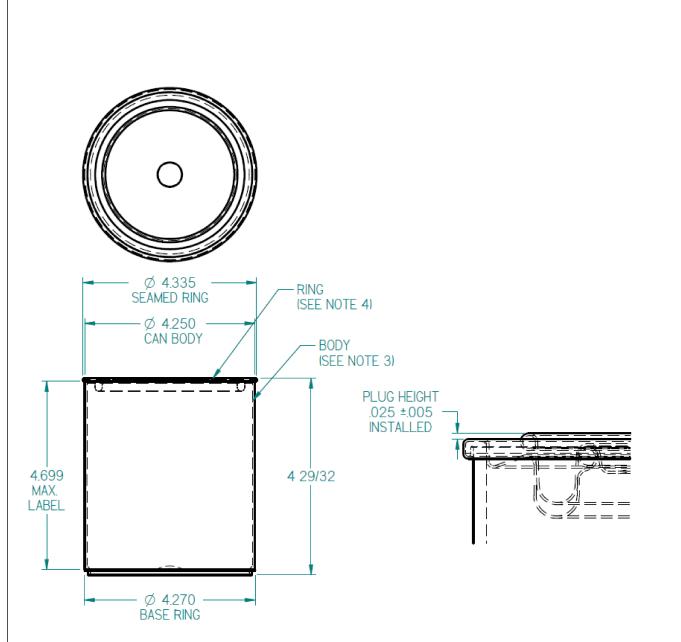

## NOTES:

- I. NOMINAL WEIGHT: 85 GRAMS (BODY & RING) 107 GRAMS (BODY, RING & PLUG)
- 2. RATED CAPACITY: 32 FL. OZ. (I.00 US QUART)
  MAX CAPACITY (CLOSED CAN): 33.4 FL. OZ. (I.04 US QUART)
- 3. BODY MATERIAL: POLYROPYLENE, MED. DENSITY, BLACK
- 4. RING & PLUG MATERIAL: TIN PLATE, INTERIOR ENAMEL COATED
- 6. ROLLED SEAM 100% LEAK TESTED AT ASSEMBLY.
- 7. VERTICAL COMPRESSION STRENGTH: 500 LBS. MIN.

ipeline Packaging

DWG NO.:

DWG10095

DESCRIPTION:

1 Quart Hybrid Can, 404x414