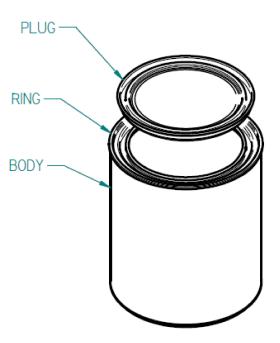

## NOTES:

- I. NOMINAL WEIGHT: 85 GRAMS (BODY & RING) 107 GRAMS (BODY, RING & PLUG)
- 2. RATED CAPACITY: 32 FL. OZ. (I.00 US QUART)
  MAX CAPACITY (CLOSED CAN): 33.4 FL. OZ. (I.04 US QUART)
- 3. BODY MATERIAL: POLYROPYLENE, MED. DENSITY, BLACK
- 4. RING & PLUG MATERIAL: TIN PLATE, INTERIOR ENAMEL COATED
- 6. ROLLED SEAM 100% LEAK TESTED AT ASSEMBLY.
- 7. VERTICAL COMPRESSION STRENGTH: 500 LBS. MIN.