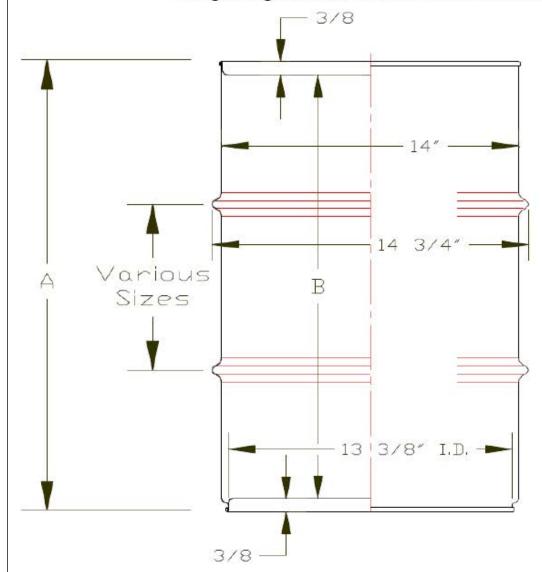

## 15 gal Tight Head Black Steel Drum with 2" and 3/4" PE IRR Gasket Fittings

| ASSEMBLY<br>DESCRIPTION | ACT.<br>CAP.<br>GAL. | DIMENSIONS |        |   |   |    |  |
|-------------------------|----------------------|------------|--------|---|---|----|--|
|                         |                      | А          | В      | С | D | E  |  |
| B160NTH                 | 17.40                | 26 7/8     | 26 1/8 |   |   |    |  |
| B150NTH                 | 16.50                | 25 1/2     | 24 3/4 |   |   |    |  |
|                         |                      |            | 2      |   |   |    |  |
|                         |                      |            |        |   |   | -  |  |
| -                       |                      |            |        |   |   | +- |  |
|                         |                      |            |        |   |   | +  |  |
|                         |                      |            |        |   |   | -  |  |