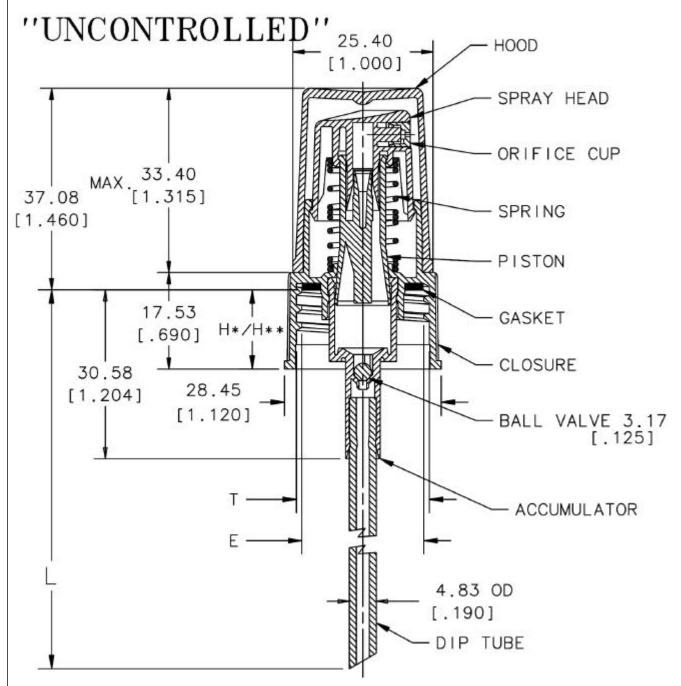

| DIM | MIN          | MAX          |
|-----|--------------|--------------|
| т   | 23.90 [.941] | 24.26 [.955] |
| Ε   | 21.76 [.857] | 22.22 [.875] |
| H*  | 15.09 [.594] | 15,85 [,624] |
| H** | 14.83 [.584] | 15.59 [.614] |

- \* TO COMPRESSED GASKET.
- \*\* TO UNCOMPRESSED GASKET.

## NOTES:

- BALL VALVE 3.17 1. DUAL DIMENSION FORMAT: MILLIMETERS[INCHES].
  - DIMENSIONS SHOWN ARE FOR REFERENCE ONLY FROM CAD DATA AND MAY NOT REFLECT CURRENT MANUFACTURING DIMENSIONS AND TOLERANCES.
  - DRAWING IS PROVIDED FOR REFERENCE ONLY AND MAY CHANGE WITHOUT NOTIFICATION.

NOMINAL OUTPUT: .70 CC