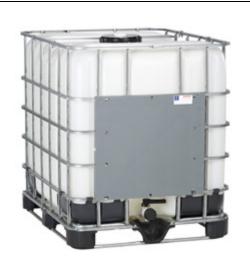

Rating: UN Pallet-METAL Cage- MAUSER Valve- QD Connection-QD Cap:6" CAP, 2" BUNG Bottle- NEW Capacity-275 Label Plate- 2 Lid Tie Seal- YES Gasket -VITON Pressure Test – YES

Container Max labels- YES

## 2" BALL VALVE/CAMLOCK - FOIL SEAL

<u>FOOT PRINT:</u> 275 GALLON RECON CAGE 275 GALLON NEW BOTTLE 150 LBS 40" X 48" / 46" H

**DISCLAIMER** 

THIS INFORMATION IS PROVIDED AS A GENERAL GUIDE, INCLUDING DIMENSIONS. IT IS THE CUSTOMER'S RESPONSIBILITIES TO SELECT THE PROPER CONTAINER FOR PRODUCT AND APPLICATION COMPATIBILITY.

DISTRIBUTED BY: pipeline Packaging

REF NO.:

**DWG**30177

DESCRIPTION:

275 Gallon IBC Tote, Natural Remanufactured