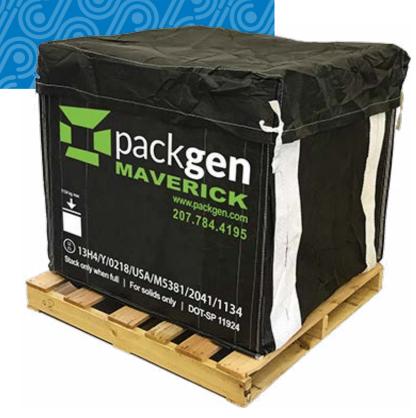

## Maverick composite hazmat containers

The Pipeline Maverick, purpose-built packaging for PGII & PGIII solids, is at the forefront of Pipeline's next generation of hazmat style boxes. Our engineering process combines critical features which optimize stackability and eliminate bulge, while maintaining the lightweight, collapsible attributes which are the hallmarks of Pipeline products.

## **FEATURES & BENEFITS**

- The continuous fiberboard sleeve is bonded to woven coated polypropylene guaranting protection from the elements and increasing overall container strength by as much as 1.25X compared to pocket design containers
- Scored sides allow the container to knock down and lay flat when not in use, reducing freight and warehouse cost up to 30% vs. corregated boxes
- Optional lab pack exempt
- Pre-installed liner ensures a proper fit, reduces undue stress on the liner, and eliminates missing components
- High strength integrated lift straps
- Pre-attached cover features a 6" overlap to ensure maximum coverage

## **PRODUCT SPECIFICATIONS**

| Packaging Identification Code | 13H4                                                                                         |
|-------------------------------|----------------------------------------------------------------------------------------------|
| Max Gross                     | 2,500 lbs                                                                                    |
| Volume/Dimensions             | Volume 27 ft<br>- Width 36" (914.4 mm)<br>- Length 36" (914.4 mm)<br>- Height 36" (914.4 mm) |
| Closure/Top Description       | Open Top Duffled Liner<br>w/Pre-attached Single Piece Cover                                  |
| Exterior                      | UV Treated High Density<br>Woven Polypropylene                                               |
| Structure                     | Multi-Layer Fiberboard                                                                       |
| Liner                         | Low Density Polyethelene                                                                     |
| Pallet Quantity               | 25 units                                                                                     |
| Tare Weight                   | 20 lbs                                                                                       |
|                               |                                                                                              |