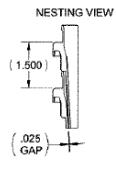

| PART DATA                              |         |
|----------------------------------------|---------|
| RESIN FAMILY                           | HDPE    |
| RESIN DENSITY<br>(GRAMS/CUBIC IN)      | 15.6    |
| (CAD MODEL GRAMS)                      | 171.9   |
| VOLUME (CUBIC IN)                      | 251.958 |
| OVERFLOW<br>CAPACITY(OZ)               | 139.6   |
| OVERFLOW<br>CAPACITY(CC & ML)          | 4128.84 |
| OVERFLOW CAPACITY<br>(GALLONS)         | 1.1     |
| FLUID FILL LEVEL<br>CAPACITY (OZ)      | 132.8   |
| FLUID FILL LEVEL<br>CAPACITY (CC & ML) | 3929.41 |
| FLUID FILL LEVEL<br>CAPACITY (GALLONS) | 1.0     |
| PROJECTED AREA<br>(IN SQ.)             | 47.7    |









DISCLAIMER

THIS INFORMATION IS PROVIDED AS A GENERAL GUIDE, INCLUDING DIMENSIONS. IT IS THE CUSTOMER'S RESPONSIBILITIES TO SELECT THE PROPER CONTAINER FOR PRODUCT AND APPLICATION COMPATIBILITY.

DISTRIBUTED BY: pipeline Packaging

DWG NO.:

DWG10043

DESCRIPTION:

1 gallon HDPE Open Head Pail