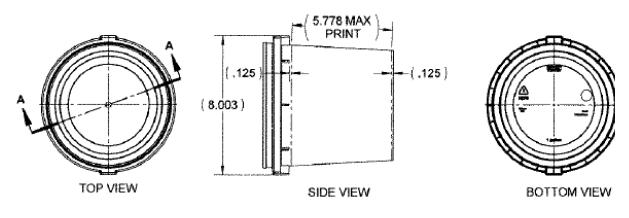

| PART DATA                              |         |
|----------------------------------------|---------|
| RESIN FAMILY                           | HDPE    |
| RESIN DENSITY<br>(GRAMS/CUBIC IN)      | 15.6    |
| (CAD MODEL GRAMS)                      | 171.9   |
| VOLUME (CUBIC IN)                      | 251.958 |
| OVERFLOW<br>CAPACITY(OZ)               | 139.6   |
| OVERFLOW<br>CAPACITY(CC & ML)          | 4128.84 |
| OVERFLOW CAPACITY<br>(GALLONS)         | 1.1     |
| FLUID FILL LEVEL<br>CAPACITY (OZ)      | 132.8   |
| FLUID FILL LEVEL<br>CAPACITY (CC & ML) | 3929.41 |
| FLUID FILL LEVEL<br>CAPACITY (GALLONS) | 1.0     |
| PROJECTED AREA<br>(IN SQ.)             | 47.7    |









DISCLAIMER

THIS INFORMATION IS PROVIDED AS A GENERAL GUIDE, INCLUDING DIMENSIONS. IT IS THE CUSTOME