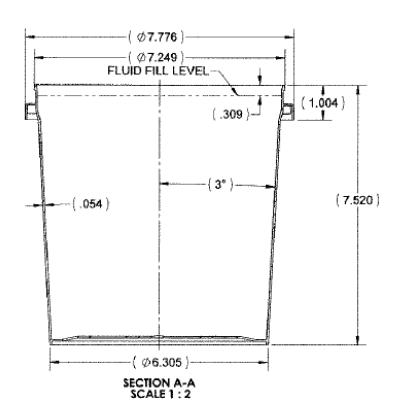

| PART DATA                              |         |
|----------------------------------------|---------|
| RESIN FAMILY                           | HDPE    |
| RESIN DENSITY<br>(GRAMS/CUBIC IN)      | 15.6    |
| (CAD MODEL GRAMS)                      | 171.9   |
| VOLUME (CUBIC IN)                      | 251.958 |
| OVERFLOW<br>CAPACITY(OZ)               | 139.6   |
| OVERFLOW<br>CAPACITY(CC & ML)          | 4128.84 |
| OVERFLOW CAPACITY<br>(GALLONS)         | 1.1     |
| FLUID FILL LEVEL<br>CAPACITY (OZ)      | 132.8   |
| FLUID FILL LEVEL<br>CAPACITY (CC & ML) | 3929.41 |
| FLUID FILL LEVEL<br>CAPACITY (GALLONS) | 1.0     |
| PROJECTED AREA<br>(IN SQ.)             | 47.7    |

DWG NO.:

DWG10043

DESCRIPTION:

1 gallon HDPE Open Head Pail