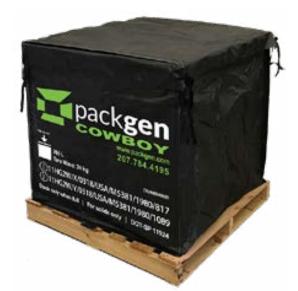

## COMPOSITE HAZMAT CONTAINERS

The PackGen Cowboy is the industry's original composite corrugated container that rewrites the rules for packaging your regulated and non-regulated materials. Renowned by field operators as the easiest to use and the most reliable knockdown container on the market, the Cowboy combines the best features with great value.

## FEATURES & BENEFITS

- The continuous fiberboard sleeve is bonded to woven coated polypropylene guaranting protection from the elements and increasing overall container strength by as much as 1.25X compared to pocket design containers
- Scored sides allow the container to knock down and lay flat when not in use, reducing freight and warehouse cost up to 30% vs. corrugated boxes
- 其 Optional lab pack exempt
- Pre-installed liner ensures a proper fit, reduces undue stress on the liner, and eliminates missing components
- The optional SureFit reinforcing truss system eliminates side wall bulge and offers outstanding stackability