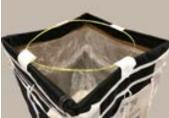

## FEATURES & BENEFITS

- The continuous fiberboard sleeve is bonded to woven coated polypropylene guaranting protection from the elements and increasing overall container strength by as much as 1.25X compared to pocket design containers
- Scored sides allow the container to knock down and lay flat when not in use, reducing freight and warehouse cost up to 30% vs. corrugated boxes
- 其 Optional lab pack exempt
- Pre-installed liner ensures a proper fit, reduces undue stress on the liner, and eliminates missing components
- The optional SureFit reinforcing truss system eliminates side wall bulge and offers outstanding stackability

Max Gross

2,400 lbs

Volume/Dimensions

Volume 27 ft<sup>3</sup>

Width 36" (914.4 mm) Length 36" (914.4 mm) Height 36" (914.4 mm)

Closure/Top Description

Open Top Duffled Liner w/ Reinforced 2-Flap Cover

Exterior