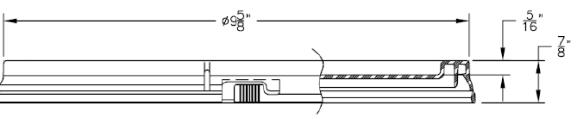

NOTES:

WEIGHT:

-120 GRAMS

WALL THICKNESS:

-70 mils

## MATERIAL:

- \* PREMIUM HDPE INJECTION RESIN
- \* AVAILABLE IN A WIDE RANGE OF COLORS TO MEET CUSTOMER REQUIREMENTS

## GASKETS:

- \* BLACK FDA GASKETS STANDARD
- \* MULTIPLE COMPOUNDS AVAILABLE





## PROPRIETARY AND CONFIDENTIAL

THE INFORMATION CONTAINED IN THIS DRAWING IS THE SOLE PROPERTY OF PIPELINE PACKAGING. ANY REPRODUCTION IN PART OR AS A WHOLE WITHOUT THE WRITTEN PERMISSION OF PIPELINE PACKAGING IS PROHIBITED.

## **UNLESS OTHERWISE SPECIFIED:**

UNITS OF MEASURE: Inches

TOLERANCES: Specified in drawing

PART MATERIAL: VOLUME:

REV:

1 of 1

DWG NO.: DWG SIZE: SHEET NO: Α