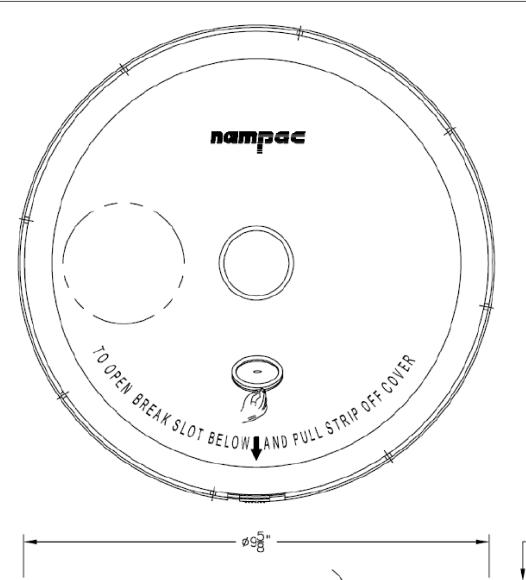

NOTES:

WEIGHT:

-120 GRAMS

WALL THICKNESS:

-70 mils

## MATERIAL:

- \* PREMIUM HDPE INJECTION RESIN
- \* AVAILABLE IN A WIDE RANGE OF COLORS TO MEET CUSTOMER REQUIREMENTS

## GASKETS:

- \* BLACK FDA GASKETS STANDARD
- \* MULTIPLE COMPOUNDS AVAILABLE





## PROPRIETARY AND CONFIDENTIAL

THE INFORMATION CONTAINED IN THIS DRAWING IS THE SOLE PROPERTY OF PIPELINE PACKAGING. ANY REPRODUCTION IN PART OR AS A WHOLE WITHOUT THE WRITTEN PERMISSION OF PIPELINE PACKAGING IS PROHIBITED.

## **UNLESS OTHERWISE SPECIFIED:**

UNITS OF MEASURE: Inches

TOLERANCES: Specified in drawing

PART MATERIAL: VOLUME:

REV:

1 of 1

DWG NO.: DWG SIZE: SHEET NO: Α