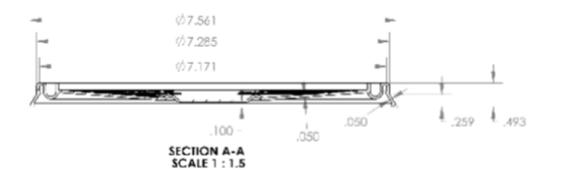

## **UNLESS OTHERWISE SPECIFIED:**

UNITS OF MEASURE: Inches

TOLERANCES: Specified in drawing

1 Gal HDPE White Cover Pail PART MATERIAL: VOLUME: WEIGHT:

DWG NO.:
DWG SIZE: SHEET NO: REV: