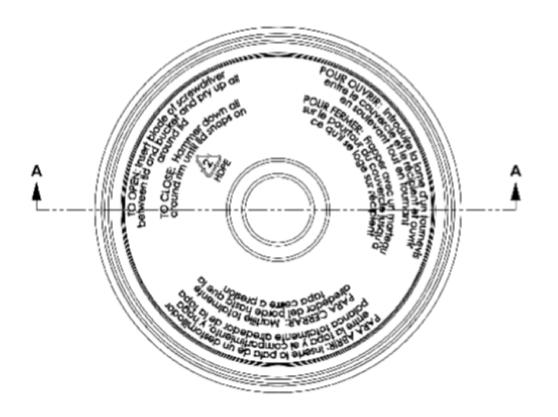

## **UNLESS OTHERWISE SPECIFIED:**

UNITS OF MEASURE: Inches

TOLERANCES: Specified in drawing

1 Gal HDPE White Cover Pail PART MATERIAL: VOLUME: WEIGHT:

DWG NO.:
DWG SIZE: SHEET NO: REV: