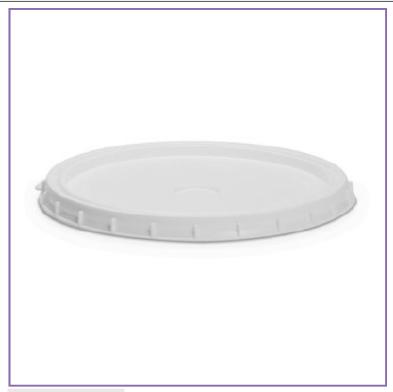

## **Specifications**

Lid Code: Injection 7.75 in

## **UNLESS OTHERWISE SPECIFIED:**

UNITS OF MEASURE: Inches

TOLERANCES: Specified in drawing

DESCRIPTION:

1 Gal HDPE Natural Cover Pail

PART MATERIAL:

**VOLUME:** WEIGHT:

DWG NO.: DWG SIZE: SHEET NO: REV: Α 1 of 1