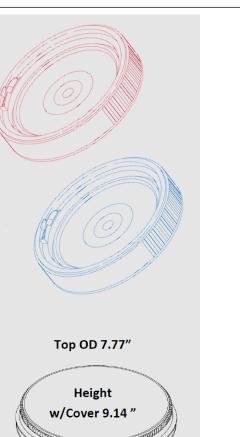

## Pail Specification | Part No. 500013

|                                             |                                                | 100% US Manufactured<br>High Density Polyethylene (HDPE)                                                                                                            |                            |  |
|---------------------------------------------|------------------------------------------------|---------------------------------------------------------------------------------------------------------------------------------------------------------------------|----------------------------|--|
|                                             | Origin of Materials                            |                                                                                                                                                                     |                            |  |
|                                             | Material                                       |                                                                                                                                                                     |                            |  |
|                                             | Mfg. Method Injection Molding / Plastic Handle |                                                                                                                                                                     |                            |  |
|                                             | Weight                                         | .69 lbs / 313 g                                                                                                                                                     |                            |  |
|                                             | Min. Wall Thickness                            | .062″                                                                                                                                                               |                            |  |
|                                             | Exterior Height                                | 8.54" With Cover 9.14"7.77"7.06"20 Pails and Covers Per Case400 Units per Pallet14,400 Units per TruckloadWhitePlease inquire about custom colors5" x 22.75"175 lbs |                            |  |
|                                             | Top Inside Diameter                            |                                                                                                                                                                     |                            |  |
|                                             | Bottom Outside Diameter                        |                                                                                                                                                                     |                            |  |
|                                             | Shipping Quantity                              |                                                                                                                                                                     |                            |  |
|                                             | Standard Color                                 |                                                                                                                                                                     |                            |  |
|                                             | Print Area                                     |                                                                                                                                                                     |                            |  |
|                                             | Top Load Rating                                |                                                                                                                                                                     |                            |  |
|                                             |                                                |                                                                                                                                                                     |                            |  |
| PROPRIETARY AND CONFIDENTIAL                |                                                |                                                                                                                                                                     | UNLESS OTHERWISE SPECIFIED |  |
| ATION CONTAINED IN THIS DRAWING IS THE SOLE |                                                |                                                                                                                                                                     | UNITS OF MEASURE: Inches   |  |