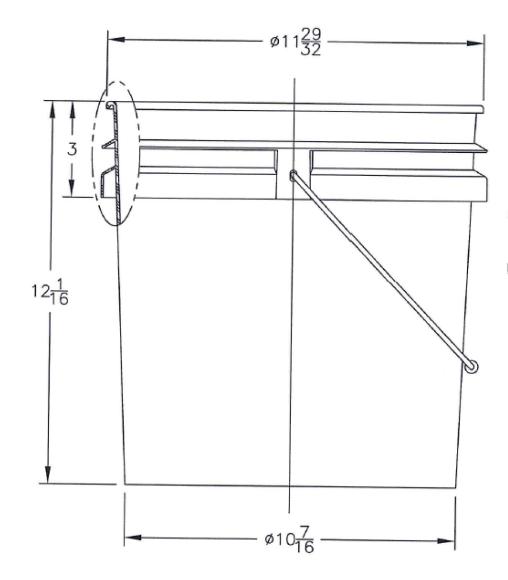

NOTES:

WEIGHT:

\*-800 GRAMS

WALL THICKNESS:

\*-.090"

MATERIAL:

\*-PREMIUM HDPE INJECTION RESIN

\*-AVAILABLE IN A WIDE RANGE OF COLORS TO MEET CUSTOMER NEEDS

**UNLESS OTHERWISE SPECIFIED:** 

UNITS OF MEASURE: Inches

TOLERANCES: Specified in drawing

DESCRIPTION:

DWG NO.:

4.25 Gal HDPE Open Head Pail

White WEIGHT:

PART MATERIAL: **HDPE** 

4.25 Gal

DWG SIZE: SHEET NO: Α

SKU:

REV: 1 of 1

800 gms