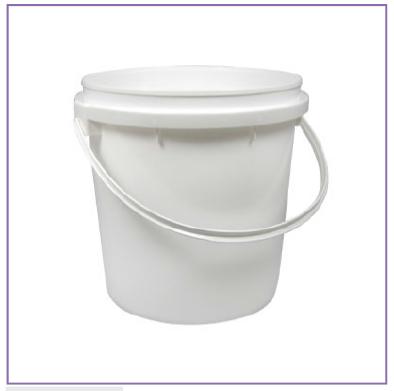

## **Specifications**

Capacity: 1 gal 702

7.75 in Height: 7.55 in HDPE Decoration: 6 color

Print Dimensions: 5" x 21" less 3/8" gap in

Case Count: 80 Case Weight: 38 lb

## **UNLESS OTHERWISE SPECIFIED:**

UNITS OF MEASURE: Inches

TOLERANCES: Specified in drawing

DESCRIPTION: 1 Gal HDPE Open Head Pail PART MATERIAL:

VOLUME: WEIGHT: **HDPE** 1 Gal

DWG SIZE: DWG NO.: SHEET NO: Α 1 of 1