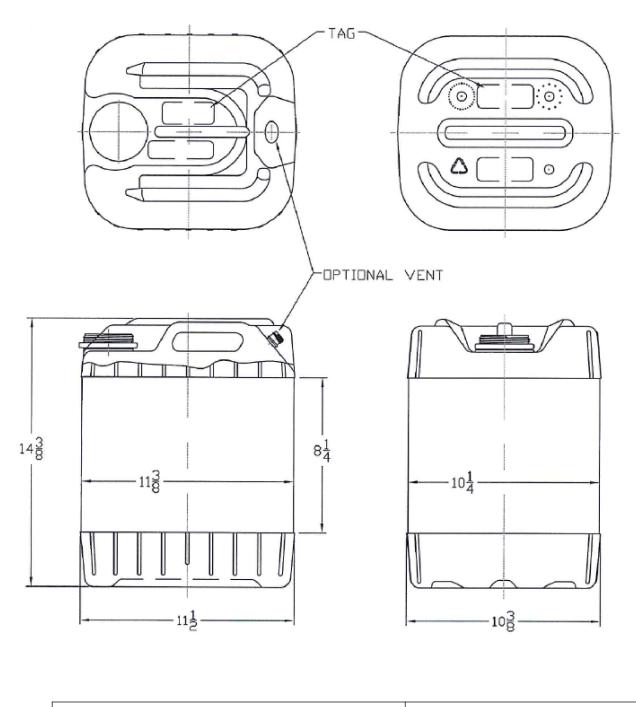

# NOTES

AVAILABLE TO MEET UN SHI STANDARDS WEIGHT

-1200 GRAMS NUMINAL

# MATERIAL

- -PREMIUM HIPPE
- -MEETS FDA STANDARDS

### CLUSURES

-VARIOUS SCREWCAPS AND FLEXSPOUT CLOSURES ARE AVAILABLE

## DECORATION:

-VARIOUS PRINT AND LABEL OPTIONS AVAILABLE

VOLUME:

Α

### **UNLESS OTHERWISE SPECIFIED:**

UNITS OF MEASURE: Inches

TOLERANCES: Specified in drawing

DESCRIPTION:

. 5 Gal HDPE Tight Head Pail

COLOR: Natural

PART MATERIAL:

DWG NO.: DWG SIZE: