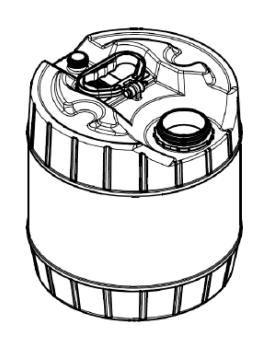

## **UNLESS OTHERWISE SPECIFIED:**

UNITS OF MEASURE: Inches

TOLERANCES: Specified in drawing

DESCRIPTION: 3.5 Gal HDPE Tight Head Pail COLOR: White

PART MATERIAL: VOLUME: WEIGHT:

DWG NO.: DWG SIZE: SHEET NO: REV: