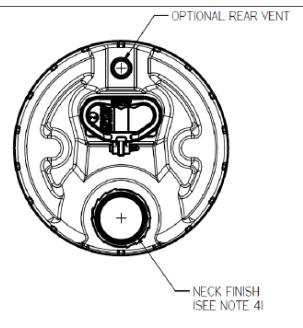

## NOTES:

I. MATERIAL: HIGH MOLECULAR WEIGHT HDPE 2. ST'D COLORS: NATURAL, BLUE, WHITE (OTHER COLORS AVAILABLE BY SPECIAL ORDER)

3. RATED VOLUME: 3.5 GALLONS OVERFLOW VOLUME: 3.71 GALLONS

| 30310 Emerald Valley Pkwy Glenwillow, OH 44139 |             |                 |           |
|------------------------------------------------|-------------|-----------------|-----------|
| PPC ITEM NUMBER:                               |             | SKU:            |           |
| 81184                                          |             | 01-05-079-00021 |           |
| DRAWN BY:                                      | CHECKED BY: |                 | DATE:     |
| -                                              |             | _               | 2/25/2019 |