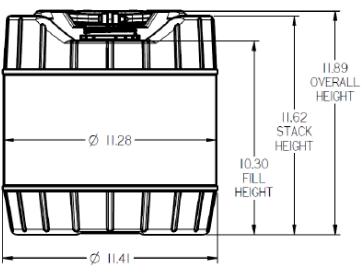

## NOTES:

I. MATERIAL: HIGH MOLECULAR WEIGHT HDPE 2. ST'D COLORS: NATURAL, BLUE, WHITE (OTHER COLORS AVAILABLE BY SPECIAL ORDER)

3. RATED VOLUME: 3.5 GALLONS OVERFLOW VOLUME: 3.71 GALLONS

| 30310 Emerald Valley Pkwy Glenwillow, OH 44139 |             |                 |           |
|------------------------------------------------|-------------|-----------------|-----------|
| PPC ITEM NUMBER:                               |             | SKU:            |           |
| 81184                                          |             | 01-05-079-00021 |           |
| DRAWN BY:                                      | CHECKED BY: |                 | DATE:     |
| -                                              |             | _               | 2/25/2019 |

## **UNLESS OTHERWISE SPECIFIED:**

UNITS OF MEASURE: Inches

TOLERANCES: Specified in drawing

DESCRIPTION: 3.5 Gal HDPE Tight Head Pail COLOR: White

PART MATERIAL: VOLUME: WEIGHT:

DWG NO.: DWG SIZE: SHEET NO: REV: