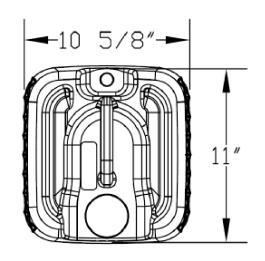

## **UNLESS OTHERWISE SPECIFIED:**

UNITS OF MEASURE: Inches

TOLERANCES: Specified in drawing

3.5 Gal HDPE Tight Head Pail
PART MATERIAL: VOLUME:

PART MATERIAL: VOLUME: WEIGHT: - DWG NO.: DWG SIZE: SHEET NO: REV: