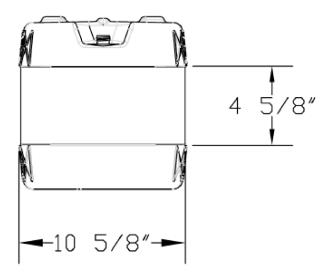

## **UNLESS OTHERWISE SPECIFIED:**

UNITS OF MEASURE: Inches

TOLERANCES: Specified in drawing

3.5 Gal HDPE Tight Head Pail
PART MATERIAL: VOLUME:

PART MATERIAL: VOLUME: WEIGHT: - DWG NO.: DWG SIZE: SHEET NO: REV: