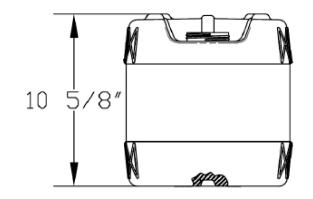

## **UNLESS OTHERWISE SPECIFIED:**

UNITS OF MEASURE: Inches

TOLERANCES: Specified in drawing

3.5 Gal HDPE Tight Head Pail
PART MATERIAL: VOLUME:

PART MATERIAL: VOLUME: WEIGHT: - DWG NO.: DWG SIZE: SHEET NO: REV: