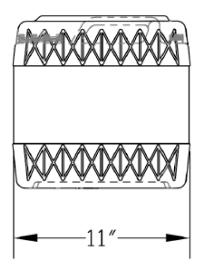

## **UNLESS OTHERWISE SPECIFIED:**

UNITS OF MEASURE: Inches

TOLERANCES: Specified in drawing

3.5 Gal HDPE Tight Head Pail
PART MATERIAL: VOLUME:

PART MATERIAL: VOLUME: WEIGHT: - DWG NO.: DWG SIZE: SHEET NO: REV: