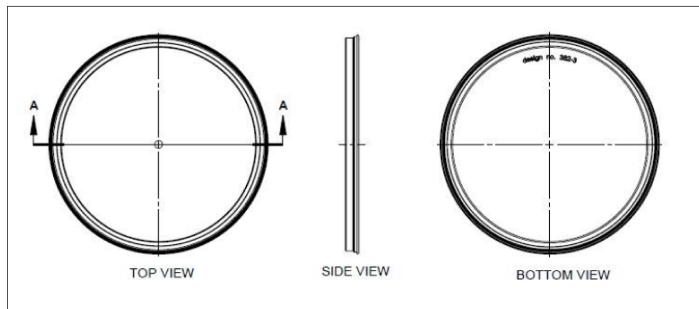

### **UNLESS OTHERWISE SPECIFIED:**

UNITS OF MEASURE: Inches

TOLERANCES: Specified in drawing

DESCRIPTION: 38.5oz PP Black Cover Pail

PART MATERIAL: VOLUME: WEIGHT:

DWG NO.: DWG SIZE: SHEET NO: REV: