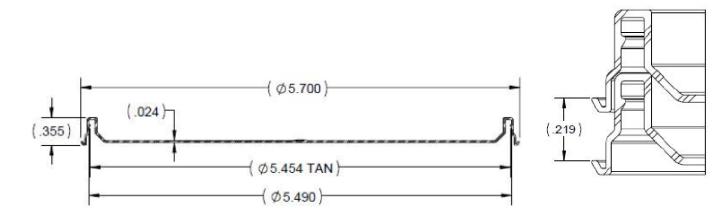

## **NESTING VIEW**

| CAD CALCULATED PART DATA         |      |
|----------------------------------|------|
| RESIN FAMILY                     | PP   |
| RESINDENSITY<br>(GRAMS/CUBIC IN) | 149  |
| ESTIMATED WEIGHT<br>(GRAMS)      | 12.5 |
| PROJECTED AREA<br>(IN SQ.)       | 25.5 |

### **UNLESS OTHERWISE SPECIFIED:**

UNITS OF MEASURE: Inches

TOLERANCES: Specified in drawing

DESCRIPTION: 38.5oz PP Black Cover Pail

PART MATERIAL: VOLUME: WEIGHT:

DWG NO.: DWG SIZE: SHEET NO: REV: