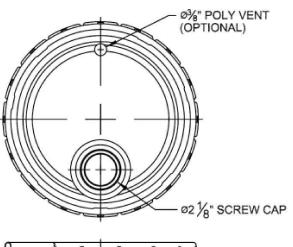

# Screw Cap:

## COVER GASKETS AVAILABLE Flow - in Gasket G1 - EPDM Tubular Gasket G2 - Neoprene Tubular Gasket - White G3 - Neoprene Tubular Gasket - Black G3Q - Neoprene Tubular Gasket

G6 - SBR Tubular Gasket - Black (small dia)

### NOTES:

1. Fits all Steel pails 2.5 gallon to 7.0 gallon.

| <b>ipeline</b> Packag | 30310 Emerald Valley Pkwy<br>Packaging Glenwillow, OH 44139 |                 |   |       |         |          |  |
|-----------------------|-------------------------------------------------------------|-----------------|---|-------|---------|----------|--|
| PPC ITEM NUMBER:      | SKU:                                                        |                 |   |       |         |          |  |
| 55251                 |                                                             | 01-19-020-00246 |   |       |         |          |  |
| DRAWN BY:             | AWN BY: CHECKED                                             |                 |   | DATE: |         |          |  |
| -                     |                                                             |                 | - |       | 11      | /27/2018 |  |
| DESCRIPTION:          |                                                             |                 |   |       |         |          |  |
| 5 Gal Steel I         | 5 Gal Steel Black Cover Pail -                              |                 |   |       |         |          |  |
| PART MATERIAL:        | 1                                                           | VOLUME:         |   |       | WEIGHT: |          |  |
| -                     |                                                             | -               |   |       | -       |          |  |
| DWG NO.:              |                                                             | DWG SIZE        | : | SHEET |         | REV:     |  |
| -                     |                                                             |                 | Α |       | 1 of 1  | -        |  |