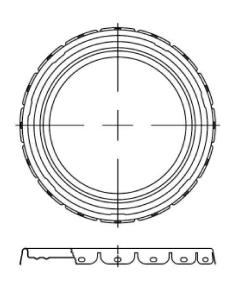

## COVER GASKETS AVAILABLE Flow - in Gasket G1 - EPDM Tubular Gasket G2 - Neoprene Tubular Gasket - White G3 - Neoprene Tubular Gasket - Black G3Q - Neoprene Tubular Gasket

G6 - SBR Tubular Gasket - Black (small dia)

### NOTES:

1. Fits all Steel pails 2.5 gallon to 7.0 gallon.

| <b>ipeline</b> Packag | 30310 Emerald Valley Pkwy<br>Packaging Glenwillow, OH 44139 |                 |   |       |         |          |  |
|-----------------------|-------------------------------------------------------------|-----------------|---|-------|---------|----------|--|
| PPC ITEM NUMBER:      | SKU:                                                        |                 |   |       |         |          |  |
| 55251                 |                                                             | 01-19-020-00246 |   |       |         |          |  |
| DRAWN BY:             | AWN BY: CHECKED                                             |                 |   | DATE: |         |          |  |
| -                     |                                                             |                 | - |       | 11      | /27/2018 |  |
| DESCRIPTION:          |                                                             |                 |   |       |         |          |  |
| 5 Gal Steel I         | 5 Gal Steel Black Cover Pail -                              |                 |   |       |         |          |  |
| PART MATERIAL:        | 1                                                           | VOLUME:         |   |       | WEIGHT: |          |  |
| -                     |                                                             | -               |   |       | -       |          |  |
| DWG NO.:              |                                                             | DWG SIZE        | : | SHEET |         | REV:     |  |
| -                     |                                                             |                 | Α |       | 1 of 1  | -        |  |