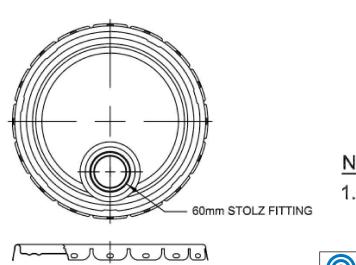

### **Destacker Cover**

Rieke Prep:

## COVER GASKETS AVAILABLE Flow - in Gasket G1 - EPDM Tubular Gasket G2 - Neoprene Tubular Gasket - White G3 - Neoprene Tubular Gasket - Black G3Q - Neoprene Tubular Gasket

G6 - SBR Tubular Gasket - Black (small dia)

### NOTES:

1. Fits all Steel pails 2.5 gallon to 7.0 gallon.

| <b>ipeline</b> Packag | 30310 Emerald Valley Pkwy<br>Packaging Glenwillow, OH 44139 |                 |   |       |         |          |  |
|-----------------------|-------------------------------------------------------------|-----------------|---|-------|---------|----------|--|
| PPC ITEM NUMBER:      | SKU:                                                        |                 |   |       |         |          |  |
| 55251                 |                                                             | 01-19-020-00246 |   |       |         |          |  |
| DRAWN BY:             | AWN BY: CHECKED                                             |                 |   | DATE: |         |          |  |
| -                     |                                                             |                 | - |       | 11      | /27/2018 |  |
| DESCRIPTION:          |                                                             |                 |   |       |         |          |  |
| 5 Gal Steel I         | 5 Gal Steel Black Cover Pail -                              |                 |   |       |         |          |  |
| PART MATERIAL:        | 1                                                           | VOLUME:         |   |       | WEIGHT: |          |  |
| -                     |                                                             | -               |   |       | -       |          |  |
| DWG NO.:              |                                                             | DWG SIZE        | : | SHEET |         | REV:     |  |
| -                     |                                                             |                 | Α |       | 1 of 1  | -        |  |