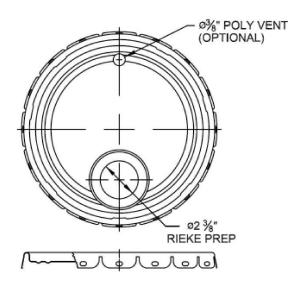

### **Destacker Cover**

Rieke Prep:

## COVER GASKETS AVAILABLE Flow - in Gasket G1 - EPDM Tubular Gasket G2 - Neoprene Tubular Gasket - White G3 - Neoprene Tubular Gasket - Black G3Q - Neoprene Tubular Gasket

G6 - SBR Tubular Gasket - Black (small dia)

### NOTES:

1. Fits all Steel pails 2.5 gallon to 7.0 gallon.

| <b>ipeline</b> Packag | 30310 Emerald Valley Pkwy<br>Packaging Glenwillow, OH 44139 |                 |   |       |         |          |  |
|-----------------------|-------------------------------------------------------------|-----------------|---|-------|---------|----------|--|
| PPC ITEM NUMBER:      | SKU:                                                        |                 |   |       |         |          |  |
| 55251                 |                                                             | 01-19-020-00246 |   |       |         |          |  |
| DRAWN BY:             | AWN BY: CHECKED                                             |                 |   | DATE: |         |          |  |
| -                     |                                                             |                 | - |       | 11      | /27/2018 |  |
| DESCRIPTION:          |                                                             |                 |   |       |         |          |  |
| 5 Gal Steel I         | 5 Gal Steel Black Cover Pail -                              |                 |   |       |         |          |  |
| PART MATERIAL:        | 1                                                           | VOLUME:         |   |       | WEIGHT: |          |  |
| -                     |                                                             | -               |   |       | -       |          |  |
| DWG NO.:              |                                                             | DWG SIZE        | : | SHEET |         | REV:     |  |
| -                     |                                                             |                 | Α |       | 1 of 1  | -        |  |