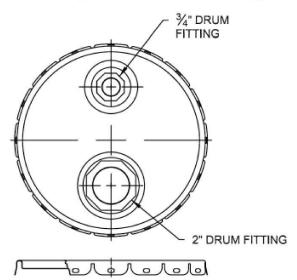

# COVER GASKETS AVAILABLE Flow - in Gasket G1 - EPDM Tubular Gasket G2 - Neoprene Tubular Gasket - White G3 - Neoprene Tubular Gasket - Black G3Q - Neoprene Tubular Gasket G6 - SBR Tubular Gasket - Black (small dia)

#### **Hi-Perform Cover**

## **Screw Cap & Stolz Fitting:**





### Rieke Prep:

### **Drum Fittings:**

#### NOTES:

 Fits all Steel pails 2.5 gallon to 7.0 gallon.

| ipeline Packag   | 30310 Emerald Valley Pkwy<br>aging Glenwillow, OH 44139 |          |   |       |       |     |          |
|------------------|---------------------------------------------------------|----------|---|-------|-------|-----|----------|
| PPC ITEM NUMBER: |                                                         | SKU:     |   |       |       |     |          |
| 55116            | 01-19-020-00257                                         |          |   |       |       |     |          |
| DRAWN BY:        | ECKED BY:                                               | KED BY:  |   |       | DATE: |     |          |
| -                |