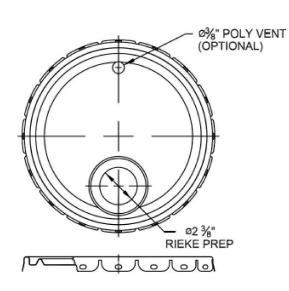

# COVER GASKETS AVAILABLE Flow - in Gasket G1 - EPDM Tubular Gasket G2 - Neoprene Tubular Gasket - White G3 - Neoprene Tubular Gasket - Black G3Q - Neoprene Tubular Gasket G6 - SBR Tubular Gasket - Black (small dia)

#### **Hi-Perform Cover**

## **Screw Cap & Stolz Fitting:**





### Rieke Prep:

### **Drum Fittings:**

#### NOTES:

 Fits all Steel pails 2.5 gallon to 7.0 gallon.

| ipeline Packag   | 30310 Emerald Valley Pkwy<br>aging Glenwillow, OH 44139 |          |   |       |       |     |          |
|------------------|---------------------------------------------------------|----------|---|-------|-------|-----|----------|
| PPC ITEM NUMBER: |                                                         | SKU:     |   |       |       |     |          |
| 55116            | 01-19-020-00257                                         |          |   |       |       |     |          |
| DRAWN BY:        | ECKED BY:                                               | KED BY:  |   |       | DATE: |     |          |
| -                |