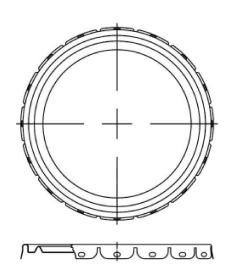

# COVER GASKETS AVAILABLE Flow - in Gasket G1 - EPDM Tubular Gasket G2 - Neoprene Tubular Gasket - White G3 - Neoprene Tubular Gasket - Black G3Q - Neoprene Tubular Gasket G6 - SBR Tubular Gasket - Black (small dia)

#### **Hi-Perform Cover**

## **Screw Cap & Stolz Fitting:**





### Rieke Prep:

### **Drum Fittings:**

#### NOTES:

 Fits all Steel pails 2.5 gallon to 7.0 gallon.

| ipeline Packag   | 30310 Emerald Valley Pkwy<br>aging Glenwillow, OH 44139 |          |   |       |       |     |          |
|------------------|---------------------------------------------------------|----------|---|-------|-------|-----|----------|
| PPC ITEM NUMBER: |                                                         | SKU:     |   |       |       |     |          |
| 55116            | 01-19-02