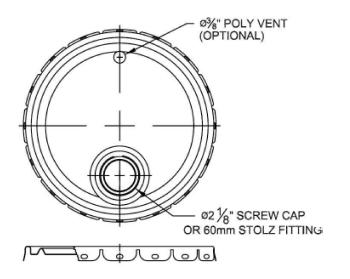

# COVER GASKETS AVAILABLE Flow - in Gasket G1 - EPDM Tubular Gasket G2 - Neoprene Tubular Gasket - White G3 - Neoprene Tubular Gasket - Black G3Q - Neoprene Tubular Gasket G6 - SBR Tubular Gasket - Black (small dia)

#### **Hi-Perform Cover**

## **Screw Cap & Stolz Fitting:**





### Rieke Prep:

### **Drum Fittings:**

#### NOTES:

 Fits all Steel pails 2.5 gallon to 7.0 gallon.

| ipeline Packag   | 30310 Emerald Valley Pkwy<br>aging Glenwillow, OH 44139 |          |   |       |       |     |          |
|------------------|---------------------------------------------------------|----------|---|-------|-------|-----|----------|
| PPC ITEM NUMBER: |                                                         | SKU:     |   |       |       |     |          |
| 55116            | 01-19-020-