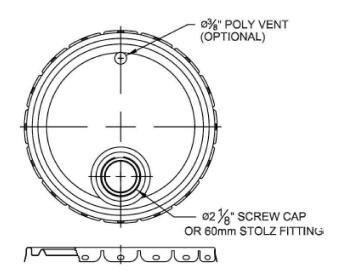

# COVER GASKETS AVAILABLE Flow - in Gasket G1 - EPDM Tubular Gasket G2 - Neoprene Tubular Gasket - White G3 - Neoprene Tubular Gasket - Black G3Q - Neoprene Tubular Gasket

G6 - SBR Tubular Gasket - Black (small dia)

### **Hi-Perform Cover**

# **Screw Cap & Stolz Fitting:**





## Rieke Prep:

# **Drum Fittings:**

### NOTES:

 Fits all Steel pails 2.5 gallon to 7.0 gallon.

| 30310 Emerald Valley Figure Packaging Glenwillow, OH 44139 |            |           |                 |         |          |  |
|------------------------------------------------------------|------------|-----------|-----------------|---------|----------|--|
| PPC ITEM NUMBER:                                           | SKU:       | SKU:      |                 |         |          |  |
| 55018