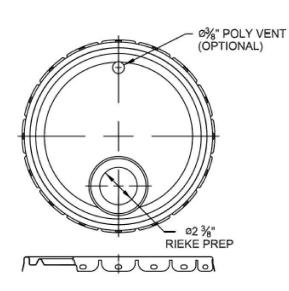

# COVER GASKETS AVAILABLE Flow - in Gasket G1 - EPDM Tubular Gasket G2 - Neoprene Tubular Gasket - White G3 - Neoprene Tubular Gasket - Black G3Q - Neoprene Tubular Gasket

G6 - SBR Tubular Gasket - Black (small dia)

### **Hi-Perform Cover**

# **Screw Cap & Stolz Fitting:**





## Rieke Prep:

# **Drum Fittings:**

### NOTES:

 Fits all Steel pails 2.5 gallon to 7.0 gallon.

| 30310 Emerald Valley Figure Packaging Glenwillow, OH 44139 |            |           |                 |         |          |  |
|------------------------------------------------------------|------------|-----------|-----------------|---------|----------|--|
| PPC ITEM NUMBER:                                           | SKU:       | SKU:      |                 |         |          |  |
| 55018                                                      | 3          | 01-       | 01-19-020-00269 |         |          |  |
| DRAWN BY:                                                  | CHECKED BY | <b>':</b> |                 | DATE:   |          |  |
| -