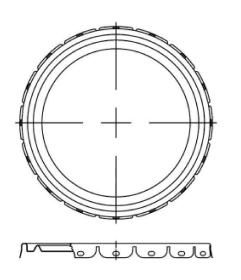

### **Hi-Perform Cover**

# COVER GASKETS AVAILABLE Flow - in Gasket G1 - EPDM Tubular Gasket G2 - Neoprene Tubular Gasket - White G3 - Neoprene Tubular Gasket - Black G3Q - Neoprene Tubular Gasket

G6 - SBR Tubular Gasket - Black (small dia)