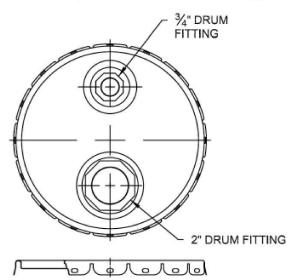

# COVER GASKETS AVAILABLE Flow - in Gasket G1 - EPDM Tubular Gasket G2 - Neoprene Tubular Gasket - White G3 - Neoprene Tubular Gasket - Black G3Q - Neoprene Tubular Gasket

G6 - SBR Tubular Gasket - Black (small dia)

### **Hi-Perform Cover**

# **Screw Cap & Stolz Fitting:**





## Rieke Prep:

# **Drum Fittings:**

### NOTES:

 Fits all Steel pails 2.5 gallon to 7.0 gallon.

| 30310 Emerald Valley Figure Packaging Glenwillow, OH 44139 |            |           |                 |         |          |  |
|------------------------------------------------------------|------------|-----------|-----------------|---------|----------|--|
| PPC ITEM NUMBER:                                           | SKU:       | SKU:      |                 |         |          |  |
| 55018                                                      | 3          | 01-       | 01-19-020-00269 |         |          |  |
| DRAWN BY:                                                  | CHECKED BY | <b>':</b> |                 | DATE:   |          |  |
| -