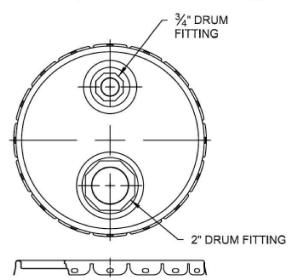

# COVER GASKETS AVAILABLE Flow - in Gasket G1 - EPDM Tubular Gasket G2 - Neoprene Tubular Gasket - White G3 - Neoprene Tubular Gasket - Black G3Q - Neoprene Tubular Gasket

G6 - SBR Tubular Gasket - Black (small dia)

### **Hi-Perform Cover**

## **Screw Cap & Stolz Fitting:**





## Rieke Prep:

### **Drum Fittings:**

### NOTES:

 Fits all Steel pails 2.5 gallon to 7.0 gallon.

| 30310 Emerald Valley Pkwy Glenwillow, OH 44139 |                 |         |        |            |
|------------------------------------------------|-----------------|---------|--------|------------|
| PPC ITEM NUMBER:                               |                 | SKU:    |        |            |
| 55315                                          | 01-19-020-00308 |         |        |            |
| DRAWN BY:                                      | CHECKED BY:     | DATE:   |        | :          |
| -                                              |                 | -       |        | 11/27/2018 |
| DESCRIPTION:                                   |                 |         | COLOR: |