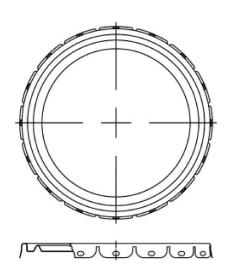

# COVER GASKETS AVAILABLE Flow - in Gasket G1 - EPDM Tubular Gasket G2 - Neoprene Tubular Gasket - White G3 - Neoprene Tubular Gasket - Black G3Q - Neoprene Tubular Gasket

G6 - SBR Tubular Gasket - Black (small dia)

### **Hi-Perform Cover**

## **Screw Cap & Stolz Fitting:**





## Rieke Prep:

### **Drum Fittings:**

### NOTES:

 Fits all Steel pails 2.5 gallon to 7.0 gallon.

| 30310 Emerald Valley Pkwy Glenwillow, OH 44139 |                 |         |        |            |
|------------------------------------------------|-----------------|---------|--------|------------|
| PPC ITEM NUMBER:                               |                 | SKU:    |        |            |
| 55315                                          | 01-19-020-00308 |         |        |            |
| DRAWN