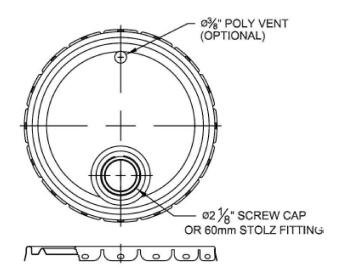

# COVER GASKETS AVAILABLE Flow - in Gasket G1 - EPDM Tubular Gasket G2 - Neoprene Tubular Gasket - White G3 - Neoprene Tubular Gasket - Black G3Q - Neoprene Tubular Gasket

G6 - SBR Tubular Gasket - Black (small dia)

### **Hi-Perform Cover**

## **Screw Cap & Stolz Fitting:**





## Rieke Prep:

### **Drum Fittings:**

### NOTES:

 Fits all Steel pails 2.5 gallon to 7.0 gallon.

| 30310 Emerald Valley Pkwy Glenwillow, OH 44139 |                 |         |        |            |
|------------------------------------------------|-----------------|---------|--------|------------|
| PPC ITEM NUMBER:                               |                 | SKU:    |        |            |
| 55315                                          | 01-19-020-00308 |         |        |            |
| DRAWN BY