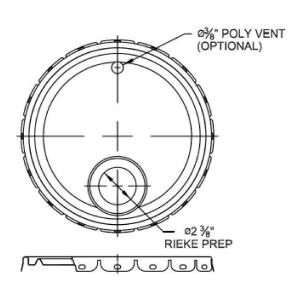

# COVER GASKETS AVAILABLE Flow - in Gasket G1 - EPDM Tubular Gasket G2 - Neoprene Tubular Gasket - White G3 - Neoprene Tubular Gasket - Black G3Q - Neoprene Tubular Gasket

G6 - SBR Tubular Gasket - Black (small dia)

### **Hi-Perform Cover**

## **Screw Cap & Stolz Fitting:**





## Rieke Prep:

### **Drum Fittings:**

### NOTES:

 Fits all Steel pails 2.5 gallon to 7.0 gallon.

| 30310 Emerald Valley Pkwy Glenwillow, OH 44139 |                 |         |        |            |
|------------------------------------------------|-----------------|---------|--------|------------|
| PPC ITEM NUMBER:                               |                 | SKU:    |        |            |
| 55315                                          | 01-19-020-00308 |         |        |            |
| DRAWN BY:                                      | CHECKED BY:     | DATE:   |        | :          |
| -                                              |                 | -       |        | 11/27/2018 |
| DESCRIPTION:                                   |                 |         | COLOR: |