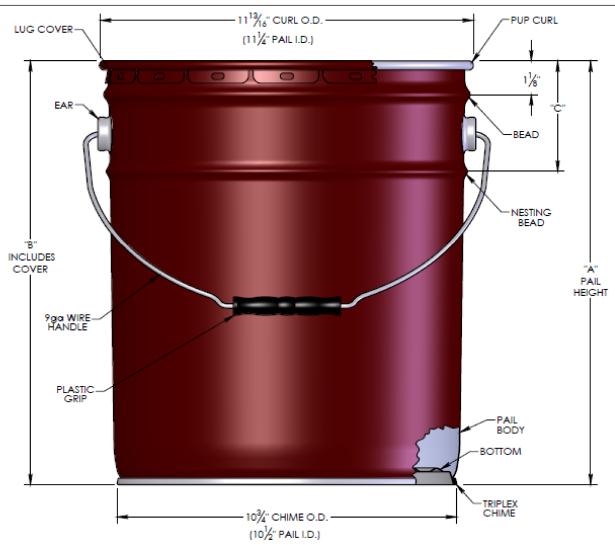

| DIMENSION | CAPACITY (GALLONS) |         |         |        |          |         |           |           |         |           |
|-----------|--------------------|---------|---------|--------|----------|---------|-----------|-----------|---------|-----------|
|           | 21/2               | 3       | 31/2    | 4      | 5        | 20 L    | 5 1/2     | 6         | 6½      | 7         |
| "A"       | 71/8"              | 8%"     | 911/16" | 11"    | 13 7/16" | 14/16"  | 1411/16"  | 1511/16"  | 167/16" | 17 15/16" |
| "B"       | 71/4"              | 811/16" | 913/ "  | 111/8" | 13 1/16" | 143/16" | 14 13/16" | 15 13/16" | 161/16" | 181/16"   |
| "C"       | N/A                | N/A     | N/A     | 31/2"  | 31/2"    | 31/2"   | 4"        | 5"        | 6 %"    | 6 %       |

## **UNLESS OTHERWISE SPECIFIED:**

UNITS OF MEASURE: Inches

TOLERANCES: Specified in drawing

- Can be made in any gallon or liter size from 2.5-7.0 gal.
  Other nesting bead configurations available.
  Overall Outage is 4% Rated Capacity.

- 4. All Dimensions are ±1/8"

| ipeline   |           |
|-----------|-----------|
| l'ipeline | Packaging |