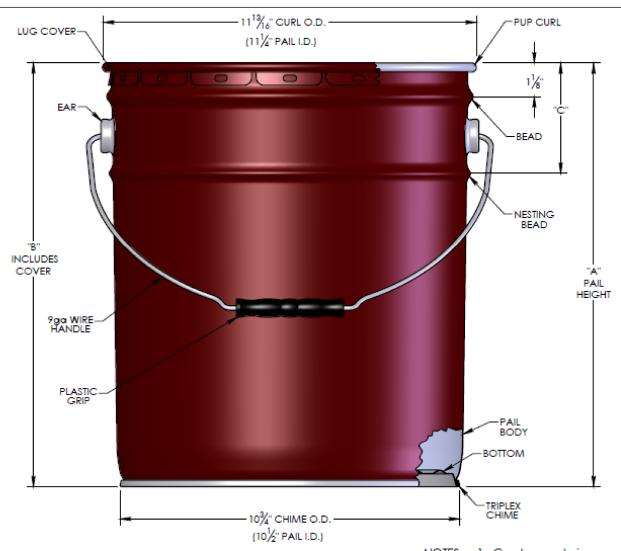

| DIMENSION | CAPACITY (GALLONS) |         |         |        |          |         |           |                                    |         |           |  |
|-----------|--------------------|---------|---------|--------|----------|---------|-----------|------------------------------------|---------|-----------|--|
|           | 21/2               | 3       | 31/2    | 4      | 5        | 20 L    | 5 1/2     | 6                                  | 6½      | 7         |  |
| "A"       | 71/8"              | 8%"     | 911/16" | 11"    | 13 7/16" | 14/16"  | 1411/16"  | 15 11/16"                          | 167/16" | 17 15/16" |  |
| "B"       | 71/4"              | 811/16" | 913/ "  | 111/8" | 13 1/16" | 143/16" | 14 13/16" | 15 <sup>13</sup> / <sub>16</sub> " | 161/16" | 181/16"   |  |
| "C"       | N/A                | N/A     | N/A     | 31/2"  | 31/2"    | 31/2"   | 4"        | 5"                                 | 6 % "   | 6 %       |  |

ipeline Packaging

Can be made in any gallon or liter size from 2.5-7.0 gal.
Other nesting bead configurations available.
Overall Outage is 4% Rated Capacity.

4. All Dimensions are ±1/8"

30310 Emerald Valley Pkwy Glenwillow, OH 44139

## **UNLESS OTHERWISE SPECIFIED:**

UNITS OF MEASURE: Inches

TOLERANCES: Specified in drawing

11/21/2018 DESCRIPTION: COLOR: 5.3 Gal Steel Gray Open Head Pail PART MATERIAL: **VOLUME:** WEIGHT: DWG SIZE: DWG NO.: SHEET NO: REV: