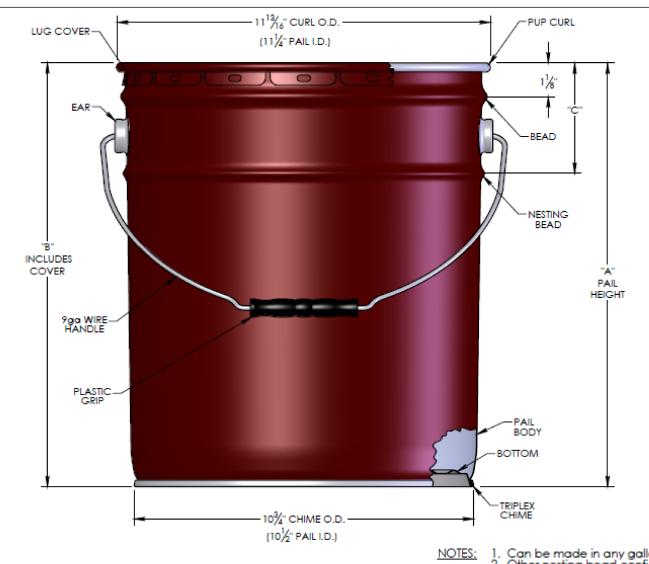

| DIMENSION | CAPACITY (GALLONS) |         |         |        |          |          |           |           |         |                                    |  |
|-----------|--------------------|---------|---------|--------|----------|----------|-----------|-----------|---------|------------------------------------|--|
| DIMENSION | 2/2                | 3       | 3/2     | 4      | 5        | 20 L     | 5 1/2     | 6         | 6½      | 7                                  |  |
| "A"       | 71/8"              | 81/16"  | 911/16" | 11"    | 13 7/16" | 14 1/16" | 1411/16"  | 15 11/16" | 167/16" | 17 <sup>15</sup> / <sub>16</sub> " |  |
| "B"       | 71/4"              | 811/16" | 913/ "  | 111/8" | 13 1/16" | 143/16"  | 14 13/16" | 15 13/16" | 161/16" | 181/16"                            |  |
| "C"       | N/A                | N/A     | N/A     | 3½"    | 3½"      | 31/2"    | 4"        | 5"        | 6 %"    | 6 1/8"                             |  |

ipeline Packaging

Can be made in any gallon or liter size from 2.5-7.0 gal.
Other nesting bead configurations available.
Overall Outage is 4% Rated Capacity.

4. All Dimensions are ±1/8"

30310 Emerald Valley Pkwy Glenwillow, OH 44139