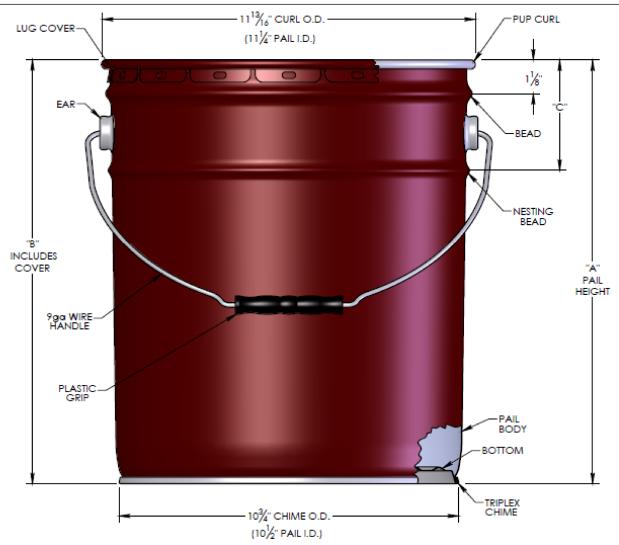

| DIMENSION | CAPACITY (GALLONS) |         |         |        |          |          |           |           |         |                                    |  |
|-----------|--------------------|---------|---------|--------|----------|----------|-----------|-----------|---------|------------------------------------|--|
| DIMENSION | 2/2                | 3       | 3 1/2   | 4      | 5        | 20 L     | 5 1/2     | 6         | 6½      | 7                                  |  |
| "A"       | 71/8"              | 81/16"  | 911/16" | 11"    | 13 7/16" | 14 1/16" | 1411/16"  | 15 11/16" | 167/16" | 17 <sup>15</sup> / <sub>16</sub> " |  |
| "B"       | 71/4"              | 811/16" | 913/ "  | 111/8" | 13 1/16" | 143/16"  | 14 13/16" | 15 13/16" | 161/16" | 181/16"                            |  |
| "C"       | N/A                | N/A     | N/A     | 3½"    | 31/2"    | 31/2"    | 4"        | 5"        | 6 1/8"  | 6 1/8"                             |  |

## **UNLESS OTHERWISE SPECIFIED:**

UNITS OF MEASURE: Inches

TOLERANCES: Specified in drawing

Can be made in any gallon or liter size from 2.5-7.0 gal.
Other nesting bead configurations available.
Overall Outage is 4% Rated Capacity.

4. All Dimensions are ±1/8"