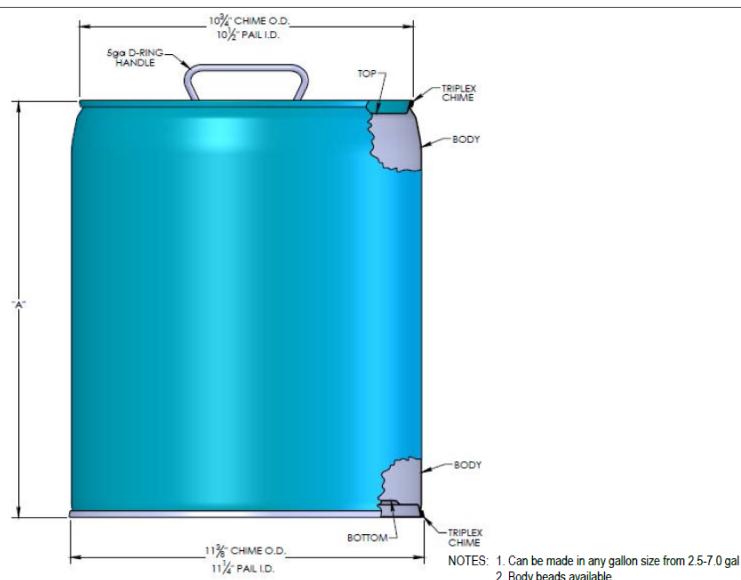

| DIMENSION | CAPACITY (GALLONS) |       |         |         |          |       |        |       |       |         |  |
|-----------|--------------------|-------|---------|---------|----------|-------|--------|-------|-------|---------|--|
|           | 2/2                | 3     | 3 1/2   | 4       | 5        | 20 L  | 5/2    | 6     | 6/2   | 7       |  |
| "A"       | 73/"               | 9/16" | 103/16" | 115/16" | 13 1/16" | 14/2" | 15 16" | 16/8" | 17/4" | 183/16" |  |

## Body beads available All dimensions are ± 1/8"