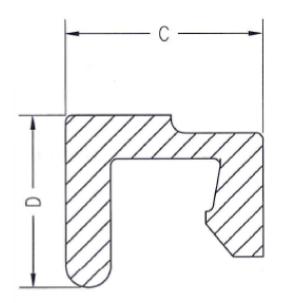

| CAN Ø | Αø    | Βø    | С    | D    |  |
|-------|-------|-------|------|------|--|
| 214   | 3.015 | 2.205 | .405 | .340 |  |
| 307   | 3.510 | 2.680 | .415 | .360 |  |
| 404   | 4.406 | 3.526 | .440 | .385 |  |
| 610   | 6.815 | 5.715 | .550 | .423 |  |
|       |       |       |      |      |  |