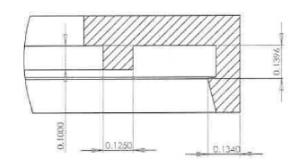

## SECTION A-A

DETAIL B SCALE 5 : 1



## ipeline Packaging

30310 Emerald Valley Pkwy Glenwillow, OH 44139

WEIGHT:

1 of 1

PPC ITEM NUMBER: 99321 SKU: 02-05-045-00002

DRAWN BY: CHECKED BY: DATE: 3/20/2019

DESCRIPTION: COLOR:

## PROPRIETARY AND CONFIDENTIAL

THE INFORMATION CONTAINED IN THIS DRAWING IS THE SOLE PROPERTY OF PIPELINE PACKAGING. ANY REPRODUCTION IN PART OR AS A WHOLE WITHOUT THE WRITTEN PERMISSION OF PIPELINE PACKAGING IS PROHIBITED.

## UNLESS OTHERWISE SPECIFIED:

UNITS OF MEASURE: Inches

TOLERANCES: Specified in drawing

1 Gal Normlock
PART MATERIAL: VOLUME:

DWG NO.: DWG SIZE: SHEET NO: REV:

Α