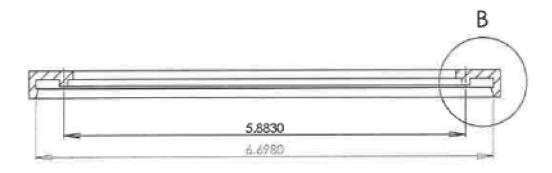

## SECTION A-A

DETAIL B SCALE 5 : 1



## ipeline Packaging

30310 Emerald Valley Pkwy Glenwillow, OH 44139

WEIGHT:

1 of 1

PPC ITEM NUMBER: 99321 SKU: 02-05-045-00002

DRAWN BY: CHECKED BY: DATE: 3/20/2019

DESCRIPTION: COLOR:

## PROPRIETARY AND CONFIDENTIAL

THE INFORMATION CONTAINED IN THIS DRAWING IS THE SOLE PROPERTY OF PIPELINE PACKAGING. ANY REPRODUCTION IN PART OR AS A WHOLE WITHOUT THE WRITTEN PERMISSION OF PIPELINE PACKAGING IS PROHIBITED.

## UNLESS OTHERWISE SPECIFIED:

UNITS OF MEASURE: Inches

TOLERANCES: Specified in drawing

1 Gal Normlock
PART MATERIAL: VOLUME:

DWG NO.: DWG SIZE: SHEET NO: REV:

Α