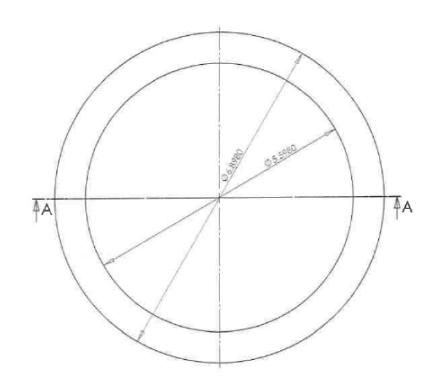

## SECTION A-A

DETAIL B SCALE 5 : 1



## ipeline Packaging

30310 Emerald Valley Pkwy Glenwillow, OH 44139

WEIGHT:

1 of 1

PPC ITEM NUMBER: 99321 SKU: 02-05-045-00002

DRAWN BY: CHECKED BY: DATE: 3/20/2019

DESCRIPTION: COLOR:

## PROPRIETARY AND CONFIDENTIAL

THE INFORMATION CONTAINED IN THIS DRAWING IS THE SOLE PROPERTY OF PIPELINE PACKAGING. ANY REPRODUCTION IN PART OR AS A WHOLE WITHOUT THE WRITTEN PERMISSION OF PIPELINE PACKAGING IS PROHIBITED.

## UNLESS OTHERWISE SPECIFIED:

UNITS OF MEASURE: Inches

TOLERANCES: Specified in drawing

1 Gal Normlock
PART MATERIAL: VOLUME:

DWG NO.: DWG SIZE: SHEET NO: REV:

Α