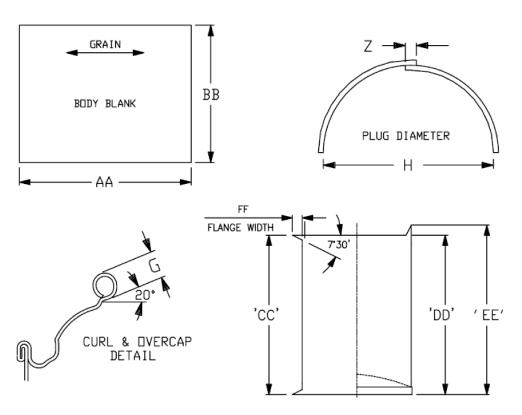

| CAN | SIZE: 211 X 713              | TABULATIO  | ON VAL                                           | .UES                  |                |
|-----|------------------------------|------------|--------------------------------------------------|-----------------------|----------------|
| M   | LITHO BODY BLANK LENGTH      | 8.118±.001 |                                                  | COVER HOOK            | .080±.008      |
| 88  | BODY BLANK HEIGHT            | 7.937±.002 | Н                                                | PLUG DIAMETER         | 2.571±.002     |
| 8   | Flanged can height           | 7.827±.006 | K                                                | O.D. OVER DOUBLE SEAM | 2.700±.010     |
| DD  | OPEN END CAN HEIGHT          | 7.812±.012 |                                                  | CHUCK DIAMETER        | 2.364±.006     |
| EE  | RESTRAIGHTENED HEIGHT*       | 7.867      |                                                  | CHUCK LIP             | .160±.006      |
| Α   | INSIDE CUP OPENING           | 1.000±.002 |                                                  | 1ST OP. ROLL GROOVE   | A-12002W       |
| В   | OUTSIDE CUP OPENING          | 1.221±.005 |                                                  | 2ND OP. ROLL GROOVE   | A-12183        |
| С   | CURL HEIGHT OVER DOUBLE SEAM | .798±.010  |                                                  | SEAM TIGHTNESS        | 85-100%        |
| D   | HEIGHT OVER DOUBLE SEAM      | 7.792±.010 |                                                  | LIQUID STRIPE WEIGHT  | 14.6±3.6       |
| Ε   | FACTORY FINISHED CAN HEIGHT  | 8.590±.020 |                                                  | BODY BASE WEIGHT      | 73#/75#        |
| F   | HEIGHT BETWEEN DOUBLE SEAM   | 7.512_MIN  |                                                  | TOP BASE WEIGHT       | 123#/128#/135# |
| FF  | Flange width                 | .096±.005  |                                                  | BOTTOM BASE WEIGHT    | 118#/135#      |
| G   | CURL THICKNESS               | .130±.005  |                                                  | BODY BLANK SQUARENESS | .003 MAX       |
|     | BODY HOOK                    | .080±.008  | Z                                                | WELD OVERLAP          | .018026        |
|     | OVERLAP                      | .045 MIN   | <del>                                     </del> |                       |                |

| en end can height      | 7.812±.012 |   | CHUCK DIAMETER        | 2.364±.006     |   |
|------------------------|------------|---|-----------------------|----------------|---|
| TRAIGHTENED HEIGHT*    | 7.867      |   | CHUCK LIP             | .160±.006      |   |
| ISIDE CUP OPENING      | 1.000±.002 |   | 1ST OP. ROLL GROOVE   | A-12002W       |   |
| JTSIDE CUP OPENING     | 1.221±.005 |   | 2ND OP. ROLL GROOVE   | A-12183        |   |
| eight over double seam | .798±.010  |   | SEAM TIGHTNESS        | 85-100%        |   |
| it over double seam    | 7.792±.010 |   | LIQUID STRIPE WEIGHT  | 14.6±3.6       |   |
| ry finished can height | 8.590±.020 |   | BODY BASE WEIGHT      | 73#/75#        |   |
| BETWEEN DOUBLE SEAM    | 7.512_MIN  |   | TOP BASE WEIGHT       | 123#/128#/135# |   |
| Flange width           | .096±.005  |   | BOTTOM BASE WEIGHT    | 118#/135#      |   |
| CURL THICKNESS         | .130±.005  |   | BODY BLANK SQUARENESS | .003 MAX       |   |
| BODY HOOK              | .080±.008  | Z | WELD OVERLAP          | .018026        |   |
| OVERLAP                | .045_MIN   |   |                       |                |   |
| _                      |            | • | _                     |                | _ |
|                        |            |   |                       |                |   |