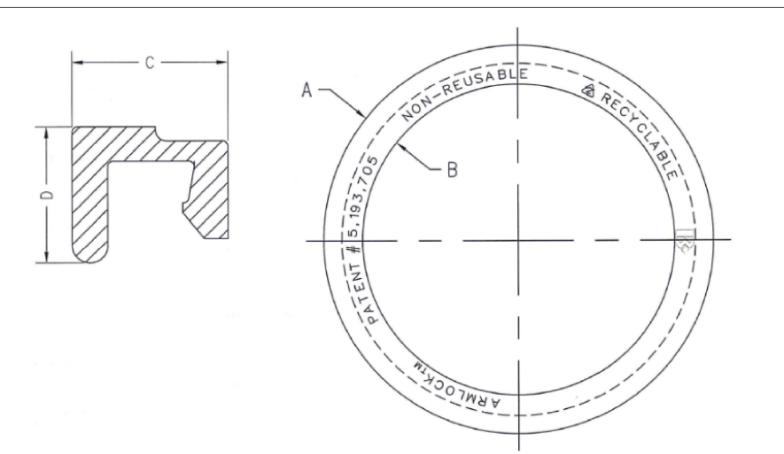

## REFERENCE DIMENSIONS

| CAN Ø | AØ    | Вø    | С    | D    |  |
|-------|-------|-------|------|------|--|
| 214   | 3.015 | 2.205 | .405 | .340 |  |
| 307   | 3.510 | 2.680 | .415 | .360 |  |
| 404   | 4.406 | 3.526 | .440 | .385 |  |
| 610   | 6.815 | 5.715 | .550 | .423 |  |