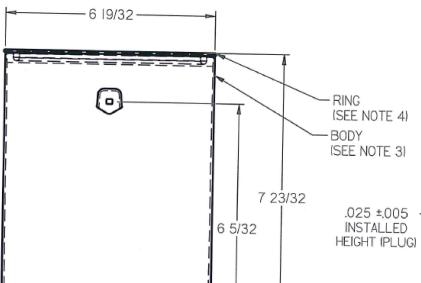

- I. NOMINAL WEIGHT: 239 GRAMS IBODY & RINGI 294 GRAMS (BODY, RING & PLUG)
- 2. RATED CAPACITY: 128 FL. OZ. II.O US GALI MAX CAPACITY - CLOSED CAN: 136 FL. OZ. II.06 US GALI
- 3. BODY MATERIAL: POLYPROPYLENE, MED. DENSITY, BLACK
- 4. RING & PLUG MATERIAL: TIN PLATE, INTERIOR ENAMEL COATED
- 5. ROLLED SEAM 100% LEAK TESTED AT ASSEMBLY.
- 6. VERTICAL COMPRESSION STRENGTH: 1400 LBS. MIN.

## **UNLESS OTHERWISE SPECIFIED:**

UNITS OF MEASURE: Inches

TOLERANCES: Specified in drawing

DESCRIPTION: 610mm x 713mm Hybrid Can PART MATERIAL:

VOLUME:

Α

1 Gal REV:

DWG NO.: DWG SIZE: SHEET NO: 1 of 1