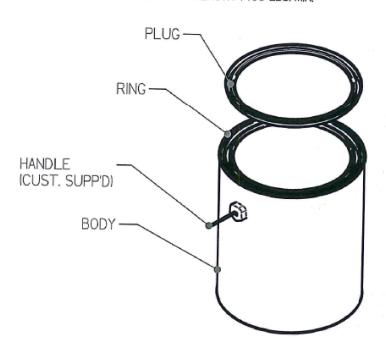

- I. NOMINAL WEIGHT: 239 GRAMS IBODY & RINGI 294 GRAMS (BODY, RING & PLUG)
- 2. RATED CAPACITY: 128 FL. OZ. II.O US GALI MAX CAPACITY - CLOSED CAN: 136 FL. OZ. II.06 US GALI
- 3. BODY MATERIAL: POLYPROPYLENE, MED. DENSITY, BLACK
- 4. RING & PLUG MATERIAL: TIN PLATE, INTERIOR ENAMEL COATED
- 5. ROLLED SEAM 100% LEAK TESTED AT ASSEMBLY.
- 6. VERTICAL COMPRESSION STRENGTH: 1400 LBS. MIN.

## **UNLESS OTHERWISE SPECIFIED:**

UNITS OF MEASURE: Inches

TOLERANCES: Specified in drawing

DESCRIPTION: 610mm x 713mm Hybrid Can PART MATERIAL:

VOLUME:

Α

1 Gal REV:

DWG NO.: DWG SIZE: SHEET NO: 1 of 1

WEIGHT:

COLOR: