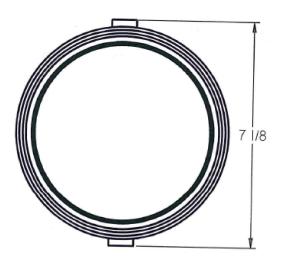

- I. NOMINAL WEIGHT: 239 GRAMS IBODY & RINGI 294 GRAMS (BODY, RING & PLUG)
- 2. RATED CAPACITY: 128 FL. OZ. II.O US GALI MAX CAPACITY - CLOSED CAN: 136 FL. OZ. II.06 US GALI
- 3. BODY MATERIAL: POLYPROPYLENE, MED. DENSITY, BLACK
- 4. RING & PLUG MATERIAL: TIN PLATE, INTERIOR ENAMEL COATED
- 5. ROLLED SEAM 100% LEAK TESTED AT ASSEMBLY.
- 6. VERTICAL COMPRESSION STRENGTH: 1400 LBS. MIN.