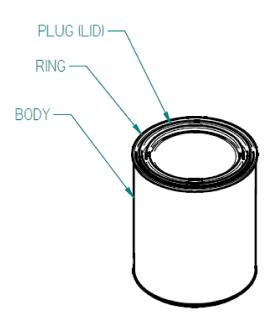

## NOTES:

- I. NOMINAL WEIGHT: 57 GRAMS (BODY & RING) 73.5 GRAMS (BODY, RING & PLUG)
- 2. RATED CAPACITY: 16 FL. OZ. (I.00 US PINT)
  MAX CAPACITY (CLOSED CAN): 16.8 FL. OZ. (I.05 US PINT)
- 3. BODY MATERIAL: POLYROPYLENE, MED. DENSITY, BLACK
- 4. RING & PLUG MATERIAL: TIN PLATE, INTERIOR ENAMEL COATED
- 6. ROLLED SEAM 100% LEAK TESTED AT ASSEMBLY.

**UNLESS OTHERWISE SPECIFIED:** 

UNITS OF MEASURE: Inches

TOLERANCES: Specified in drawing

307 mm X 400 mm Hybrid Can
PART MATERIAL: VOLUME:

VOLUME: WEIGHT:

DWG NO.: DWG SIZE: SHEET NO: