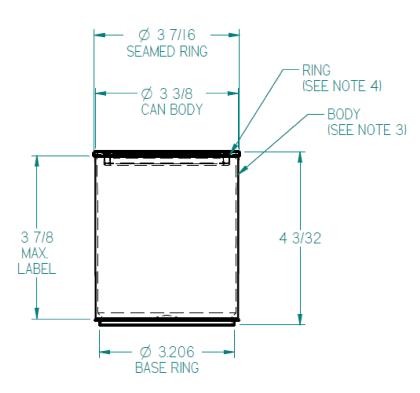

## NOTES:

- I. NOMINAL WEIGHT: 57 GRAMS (BODY & RING) 73.5 GRAMS (BODY, RING & PLUG)
- 2. RATED CAPACITY: 16 FL. OZ. (I.00 US PINT)
  MAX CAPACITY (CLOSED CAN): 16.8 FL. OZ. (I.05 US PINT)
- 3. BODY MATERIAL: POLYROPYLENE, MED. DENSITY, BLACK
- 4. RING & PLUG MATERIAL: TIN PLATE, INTERIOR ENAMEL COATED
- 6. ROLLED SEAM 100% LEAK TESTED AT ASSEMBLY.

**UNLESS OTHERWISE SPECIFIED:** 

UNITS OF MEASURE: Inches

TOLERANCES: Specified in drawing

307 mm X 400 mm Hybrid Can
PART MATERIAL: VOLUME:

VOLUME: WEIGHT:

DWG NO.: DWG SIZE: SHEET NO: