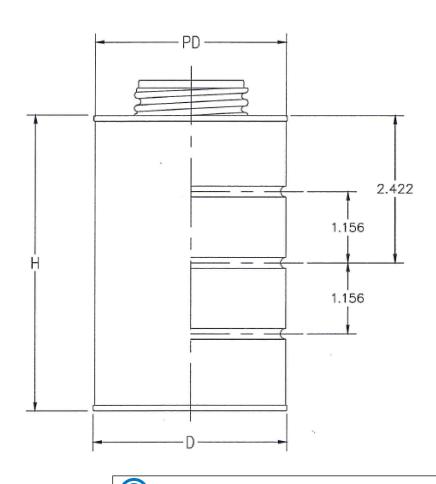

| CAN          | D     | PD    | ,<br>H | THREAL<br>DIAMETER |
|--------------|-------|-------|--------|--------------------|
| 404 x 414    | 4.260 | 4.139 | 5.290  | 1 3/4"             |
| 404x414 BEAD | 4.260 | 4.139 | 5.269  | 1 3/4"             |