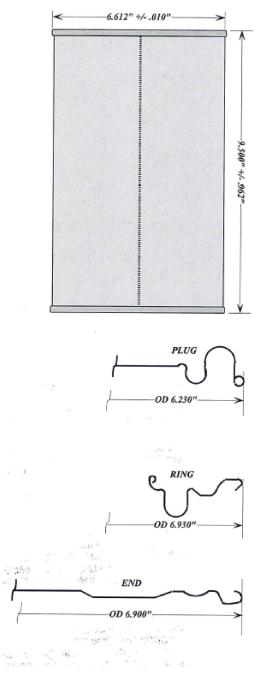

DESCRIPTION: Round steel can with a welded side seam and a multiple friction closure.

|                       | -                                                        |
|-----------------------|----------------------------------------------------------|
| DIAMETER:             |                                                          |
| NOMINAL:              | 6 5/8"                                                   |
| ACTUAL:               | 6.612" ± .010" (167.96 mm)                               |
| HEIGHT:               |                                                          |
| NOMINAL:              |                                                          |
| ACTUAL:               | 9.50" ± .062" (241.30 mm)                                |
| CAPACITY:             | 164 Fluid ounces to the bottom of the ring (4.85 liters) |
| WEIGHT:               | E(                                                       |
| Can:                  | 10.53 oz. (298.58 grams) ± 8%                            |
| Plug:                 | 1.94 oz. (55.06 grams) ± 8%                              |
|                       |                                                          |
|                       | "COMPOSITION"                                            |
| TYPE OF METAL:        | ELECTROLYTIC TIN COATED STEEL                            |
| TEMPER:               |                                                          |
| BODY:                 |                                                          |
| PLUG:                 |                                                          |
| END:                  | T-3 or T4                                                |
|                       | T-3                                                      |
| BASE WEIGHT:          |                                                          |
| BODY:                 | 83#; Theoretical Thickness = .0091" (+.0005/0008)        |
| PLUG:                 | 80#; Theoretical Thickness = .0088" (+.0004/0007)        |
| END:                  | 75#; Theoretical Thickness = .0083" (+.0004/0007)        |
| RING:                 | 88#, Theoretical Thickness = .0095" (+.0005/0008)        |
| COMPOUND:             | Dewey and Almy (DAREX CMPD 9307)                         |
| SIDE SEAM:            | Welded (Soudronic- continuous spot weld)                 |
|                       |                                                          |
|                       | "PACKAGING"                                              |
| NAME OF CARTON:       |                                                          |
| DIMENSIONS OF CARTON: | . 33 ½" X 20 ½" X 20" Tall                               |
| WEIGHT OF CARTON:     | . 23 Lbs.                                                |