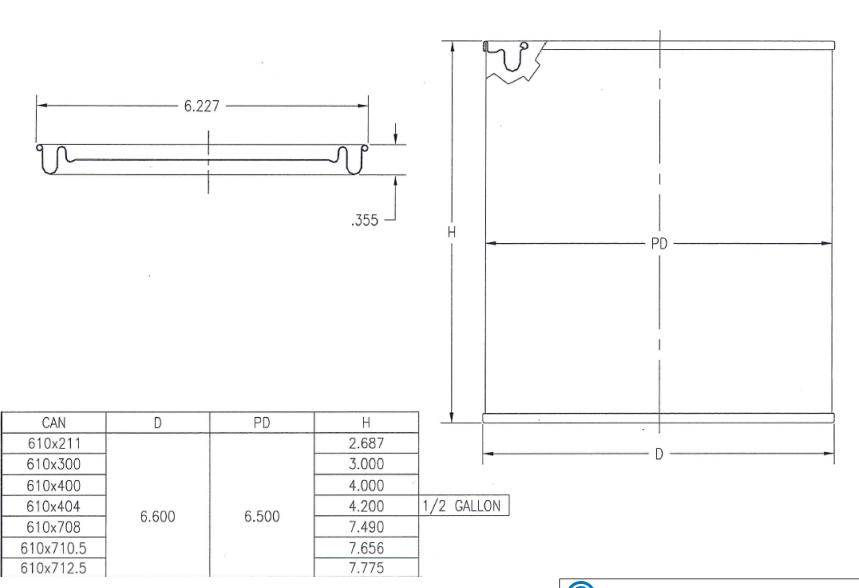

## **UNLESS OTHERWISE SPECIFIED:**

UNITS OF MEASURE: Inches

TOLERANCES: Specified in drawing

DESCRIPTION:

610 mm X 711 mm Paint Can

PART MATERIAL: Tin **VOLUME:** WEIGHT:

DWG NO.: DWG SIZE: Α

SHEET NO: REV: 1 of 1