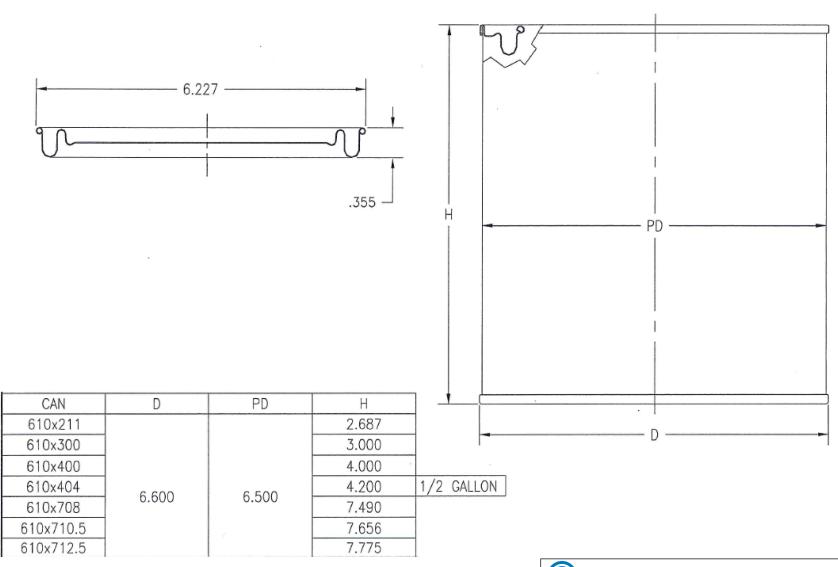

## **UNLESS OTHERWISE SPECIFIED:**

UNITS OF MEASURE: Inches

TOLERANCES: Specified in drawing

DESCRIPTION:

DWG NO.:

610 mm X 711 mm Paint Can

PART MATERIAL: **VOLUME:** 

WEIGHT: Tin DWG SIZE: