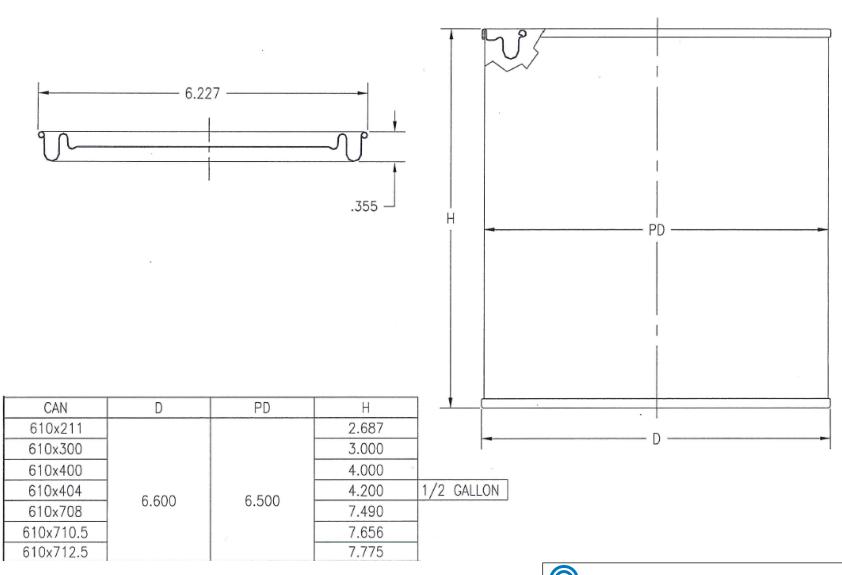

ipeline Packaging

30310 Emerald Valley Pkwy Glenwillow, OH 44139

PPC ITEM NUMBER: SKU: 02-21-054-00043 45532 DRAWN BY: CHECKED BY: DATE: 11/1/2018 COLOR:

## **UNLESS OTHERWISE SPECIFIED:**

UNITS OF MEASURE: Inches

TOLERANCES: Specified in drawing

DESCRIPTION:

610 mm X 711 mm Paint Can

PART MATERIAL: **VOLUME:** WEIGHT: Tin

DWG NO.: DWG SIZE: SHEET NO: Α

REV: 1 of 1