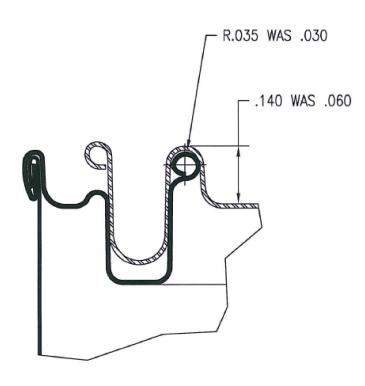

## "PHASE 2 DESIGN"

| .295 |    | - 3.080 - |
|------|----|-----------|
| H    |    |           |
|      | PD | -         |

|           | REFERENCE | DIMENSIONS |       |
|-----------|-----------|------------|-------|
| CAN       | D         | PD         | Н     |
| 307 X 315 | 3.400     | 3.281      | 3.925 |