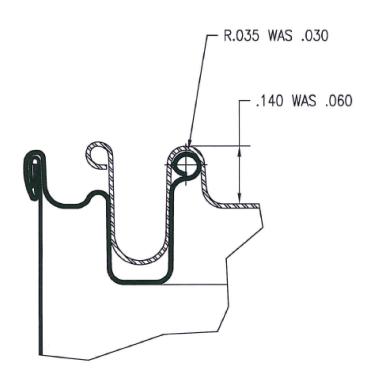

## "PHASE 2 DESIGN"

| .295 | 3.080 |
|------|-------|
| H    |       |
|      | PD I  |
|      | D     |

|           | REFERENCE | DIMENSIONS |       |
|-----------|-----------|------------|-------|
| CAN       | D         | PD         | Н     |
| 307 X 315 | 3.400     | 3.281      | 3.925 |