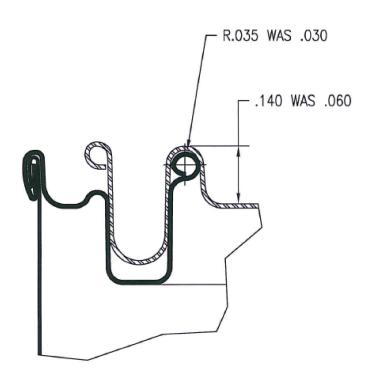

## "PHASE 2 DESIGN"



| .295 | 3.080 |   |
|------|-------|---|
| H    |       |   |
|      | PD PD |   |
|      | D     | - |

|           | REFERENCE | DIMENSIONS |       |
|-----------|-----------|------------|-------|
| CAN       | D         | PD         | Н     |
| 307 X 315 | 3.400     | 3.281      | 3.925 |



30310 Emerald Valley Pkwy Glenwillow, OH 44139

PPC ITEM NUMBER: SKU: 02-21-054-00085

DRAWN BY: CHECKED BY: DATE: 11/1/2018

DESCRIPTION: COLOR:

## PROPRIETARY AND CONFIDENTIAL

THE INFORMATION CONTAINED IN THIS DRAWING IS THE SOLE PROPERTY OF PIPELINE PACKAGING. ANY REPRODUCTION IN PART OR AS A WHOLE WITHOUT THE WRITTEN PERMISSION OF PIPELINE PACKAGING IS PROHIBITED.

## **UNLESS OTHERWISE SPECIFIED:**

UNITS OF MEASURE: Inches

TOLERANCES: Specified in drawing

DESCRIPTION: 307 mm X 315 mm Pa