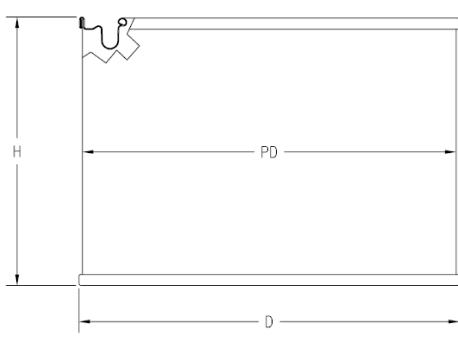

## REFERENCE DIMENSIONS

| UART  |
|-------|
| LITER |
|       |

## **ipeline** Packaging

30310 Emerald Valley Pkwy Glenwillow, OH 44139

PPC ITEM NUMBER: SKU: 46108 02-21-054-00113 CHECKED BY: DATE: DRAWN BY: 11/1/2018

## PROPRIETARY AND CONFIDENTIAL

THE INFORMATION CONTAINED IN THIS DRAWING IS THE SOLE PROPERTY OF PIPELINE PACKAGING. ANY REPRODUCTION IN PART OR AS A WHOLE WITHOUT THE WRITTEN PERMISSION OF PIPELINE PACKAGING IS PROHIBITED.

## **UNLESS OTHERWISE SPECIFIED:**

UNITS OF MEASURE: Inches

TOLERANCES: Specified in drawing

DESCRIPTION:

DWG NO.:

COLOR:

404 mm X 414 mm Paint Can

PART MATERIAL: **VOLUME:** Tin

DWG SIZE: SHEET NO: Α

REV: 1 of 1

WEIGHT: