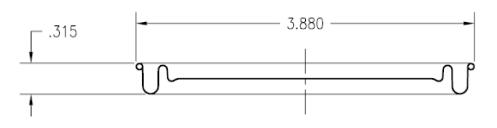

## REFERENCE DIMENSIONS

| UART  |
|-------|
| LITER |
|       |

## **ipeline** Packaging

30310 Emerald Valley Pkwy Glenwillow, OH 44139

PPC ITEM NUMBER: SKU: 46108 02-21-054-00113 CHECKED BY: DATE: DRAWN BY: 11/1/2018

## PROPRIETARY AND CONFIDENTIAL

THE INFORMATION CONTAINED IN THIS DRAWING IS THE SOLE PROPERTY OF PIPELINE PACKAGING. ANY REPRODUCTION IN PART OR AS A WHOLE WITHOUT THE WRITTEN PERMISSION OF PIPELINE PACKAGING IS PROHIBITED.

## **UNLESS OTHERWISE SPECIFIED:**

UNITS OF MEASURE: Inches

TOLERANCES: Specified in drawing

DESCRIPTION:

DWG NO.:

COLOR:

404 mm X 414 mm Paint Can

PART MATERIAL: **VOLUME:** Tin

DWG SIZE: SHEET NO: Α

REV: 1 of 1

WEIGHT: