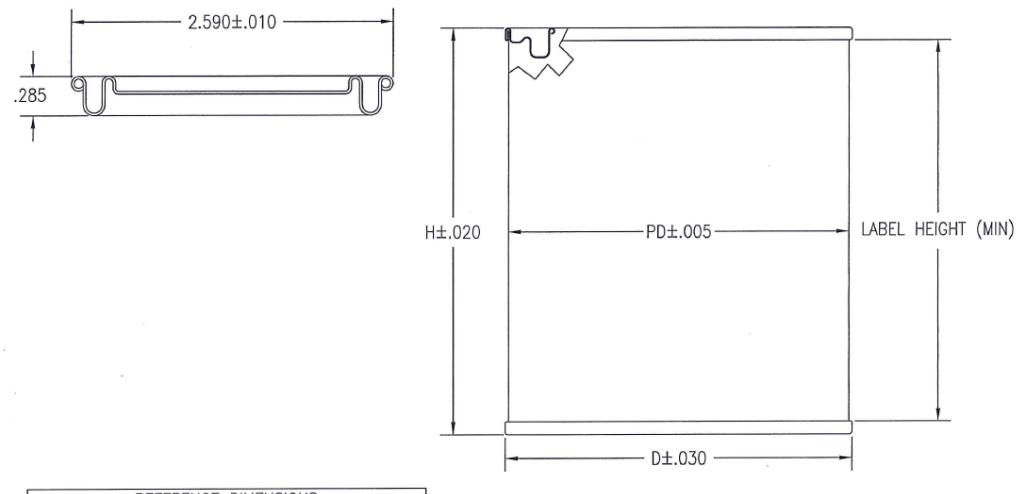

|           | REFERENCE | DIMENSIONS |       |              |
|-----------|-----------|------------|-------|--------------|
| CAN       | D         | PD         | Н     | LABEL HEIGHT |
| 214 X 214 | 2.885     | 2.800      | 2.855 |              |
| 214 x 300 | 2.885     | 2.800      | 3.000 | 2.730        |