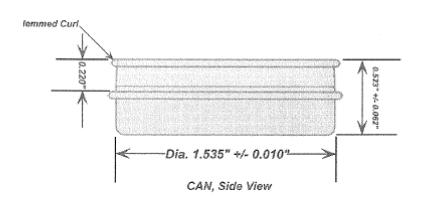

UNITS OF MEASURE: Inches

TOLERANCES: Specified in drawing

DESCRIPTION:

COLOR:

1-9/16" X 1/2" Slip Cover

WEIGHT:

DWG NO.:

DWG SIZE: Α