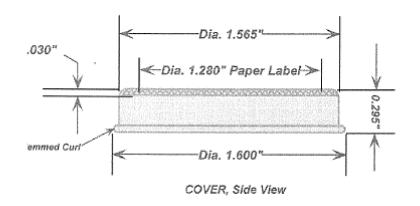

UNITS OF MEASURE: Inches

TOLERANCES: Specified in drawing

DESCRIPTION:

COLOR:

1-9/16" X 1/2" Slip Cover

WEIGHT:

DWG NO.:

DWG SIZE: Α