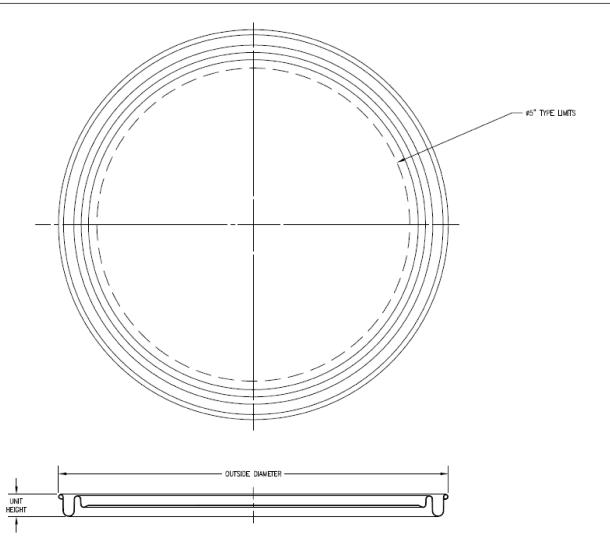

| CAN SIZE           | OUTSIDE<br>DIAMETER | UNIT<br>HEIGHT |
|--------------------|---------------------|----------------|
| GALLLON (610) PLUG | 6.227 ±.010         | (.355)         |

30310 Emerald Valley Pkwy Glenwillow, OH 44139