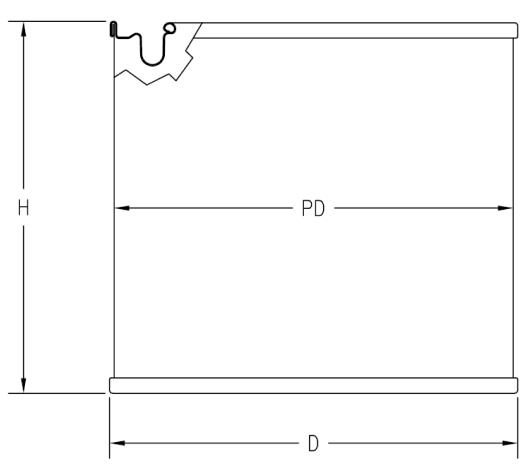

| REFERENCE DIMENSIONS |       |       |       |  |  |
|----------------------|-------|-------|-------|--|--|
| CAN                  | D     | PD    | Н     |  |  |
| 307 X 207            | 3.400 | 3.281 | 2.437 |  |  |
| 307 X 315            | 3.400 | 3.281 | 3.925 |  |  |
| 307 X 400            | 3.400 | 3.281 | 4.025 |  |  |