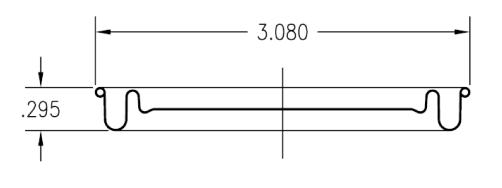

## **UNLESS OTHERWISE SPECIFIED:**

UNITS OF MEASURE: Inches

TOLERANCES: Specified in drawing

DESCRIPTION: 307mm Paint Plug COLOR:

JOYMM Paint Plug
PART MATERIAL: VOLUME:

WEIGHT:

DWG NO.:

DWG SIZE: SHEET NO: