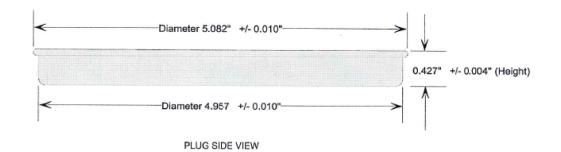

## HALF GALLON PLUG (5063MCPP)

30310 Emerald Valley Pkwy Glenwillow, OH 44139

PPC ITEM NUMBER:

40051

SKU:

02-21-056-00132

DRAWN BY:

CHECKED BY:

## UNLESS OTHERWISE SPECIFIED:

UNITS OF MEASURE: Inches

TOLERANCES: Specified in drawing

DESCRIPTION:

PART MATERIAL:

506 mm Paint Plug

Tin

t Plug COLOR:
t VOLUME: WEIGHT: