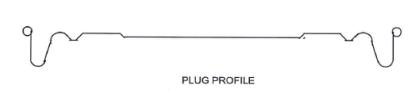

## HALF GALLON PLUG (5063MCPP)

30310 Emerald Valley Pkwy Glenwillow, OH 44139

PPC ITEM NUMBER:

40051

SKU:

02-21-056-00132

DRAWN BY:

CHECKED BY:

## UNLESS OTHERWISE SPECIFIED:

UNITS OF MEASURE: Inches

TOLERANCES: Specified in drawing

DESCRIPTION:

PART MATERIAL:

506 mm Paint Plug

Tin

t Plug COLOR:
t VOLUME: WEIGHT: